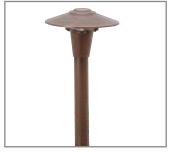

### Model: SPJ10-05-PETITE

Finish: Matte Bronze

#### **DESCRIPTION**

Model#: SPJ10-05-PETITE Material: Solid Brass **Electrical:** 8-15V

FB-2W-Cone-TA16 Engine:

150 Lumens: Color Temp: 2700 k

1/2" NPT. Dual Fin Spike Incl. Mounting:

LED: Nichia

Wet Listed