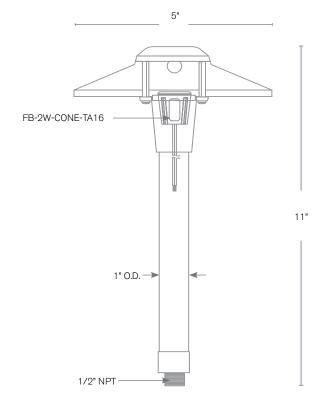

### Model: SPJ10-05-PETITE

Finish: Matte Bronze

#### **DESCRIPTION**

Model#: SPJ10-05-PETITE Material: Solid Brass **Electrical:** 8-15V

FB-2W-Cone-TA16 Engine:

150 Lumens: Color Temp: 2700 k

1/2" NPT. Dual Fin Spike Incl. Mounting:

LED: Nichia

Wet Listed

| Model# SPJ10-05-PETITE | Finishes                                                              |    | Wattage | Lumens            | Color Temp.             | Electrical    |
|------------------------|-----------------------------------------------------------------------|----|---------|-------------------|-------------------------|---------------|
|                        | ME                                                                    | BR | 2W      | 150               | 2700K                   | 8-15 <b>V</b> |
|                        | V = Verde M = Moss AG = Aged Brass MBR = Matte Bronze RC = Raw Copper | •  | 2W      | 150<br>160<br>170 | 2700K<br>4000K<br>5000K | 8-15V         |