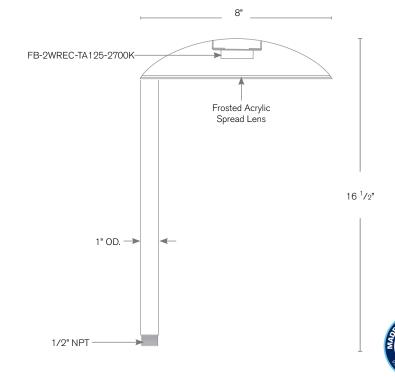

### **DESCRIPTION**

SPJ10-02 Model#: Solid Brass Material: **Electrical:** 9-15V

FB-2WREC-TA125-2700K **Engine:** 

Lumens: 125 Color Temp: 2700k

1/2" NPT. Dual Fin Spike Incl. Mounting:

LED: Nichia

**Wet Listed** 