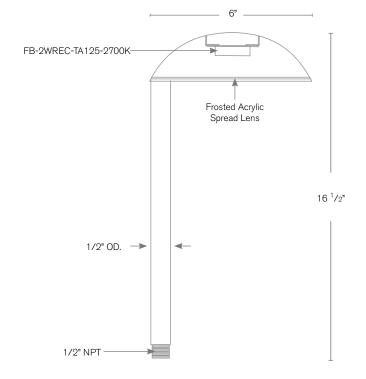

## **DESCRIPTION**

Model#: SPJ10-01 Electrical: 9-15V

**Engine:** FB-2WREC-TA125-2700K

**Lumens:** 125 **Color Temp:** 2700k

**Mounting:** 1/2" NPT. Dual Fin Spike Incl.

**LED:** Nichia

**Wet Listed** 