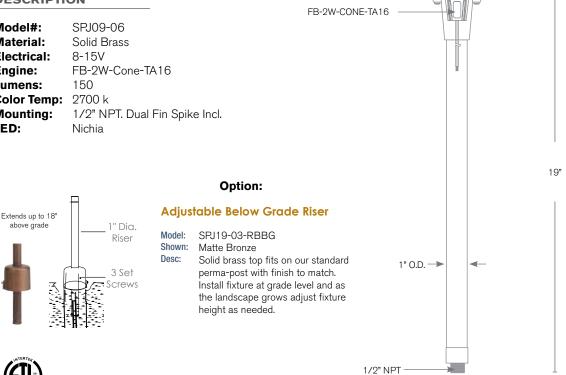

#### **DESCRIPTION**

Model#: Material: **Electrical:** 

**Engine:** 

Lumens: Color Temp: 2700 k

Mounting:

LED:

### **ORDERING INFORMATION**

| Model#   | Finishes                                                                                                                                      | Wattage | Lumens            | Color Temp.             | Electrical    |
|----------|-----------------------------------------------------------------------------------------------------------------------------------------------|---------|-------------------|-------------------------|---------------|
| SPJ09-06 | PVDS                                                                                                                                          | 2W      | 150               | 2700K                   | 8-15 <b>V</b> |
|          | V = Verde GM = Gun Metal M = Moss B = Black AG = Aged Brass R = Rusty MBR = Matte Bronze PVDP = PVD Polished RC = Raw Copper PVDS = PVD Satin | 2W      | 150<br>160<br>170 | 2700K<br>4000K<br>5000K | 8-15V         |