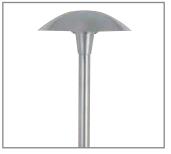

# Path / Area Light

#### **DESCRIPTION**

Model#: Material: **Electrical:** 

**Engine:** 

Lumens: Color Temp: 2700 k

Mounting:

LED: