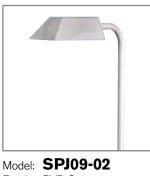

## Contemporary Path Light

## DESCRIPTION 5 <sup>1</sup>/2" \_\_\_\_ Model#: SPJ09-02 Material: Solid Brass Electrical: 9-15V FB-2WREC-TA125-2700K FB-2WREC-TA125-2700K Engine: Lumens: 125 Color Temp: 2700k 1/2" NPT. Dual Fin Spike Incl. Mounting: Frosted Acrylic Spread Lens LED: Nichia 22" 1/2" NPT Wet Listed **ORDERING INFORMATION** Model# **Finishes** Wattage Color Temp. Electrical Lumens **SPJ09-02 PVDS** 2W 125 2700K 9-15V V = Verde GM = Gun Metal 2W 125 2700K 9-15V M = Moss B = Black 4000K AG = Aged Brass R = Rusty 6500K MBR = Matte Bronze PVDP = PVD Polished RC = Raw Copper PVDS = PVD Satin WWW.SPJLIGHTING.COM