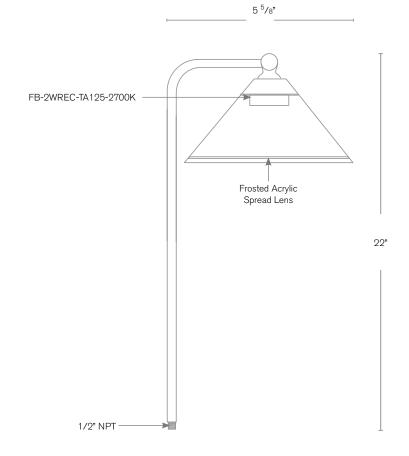

## Path / Area Light

**DESCRIPTION** 

Model#: SPJ09-01 Material: Solid Brass **Electrical:** 9-15V

FB-2WREC-TA125-2700K Engine:

125 Lumens: Color Temp: 2700 k

1/2" NPT. Dual Fin Spike Incl. Mounting:

LED: Nichia

Wet Listed

| Model#<br>SPJ09-01 | Finishes                                                                                                                                            | Wattage<br>2W | Lumens<br>125 | Color Temp. 2700K       | Electrical<br>9-15 <b>V</b> |
|--------------------|-----------------------------------------------------------------------------------------------------------------------------------------------------|---------------|---------------|-------------------------|-----------------------------|
|                    | MBR                                                                                                                                                 |               |               |                         |                             |
|                    | V = Verde GM = Gun Metal   M = Moss B = Black   AG = Aged Brass R = Rusty   MBR = Matte Bronze PVDP PVD Polished   RC = Raw Copper PVDS = PVD Satin | 2W            | 125           | 2700K<br>4000K<br>6500K | 9-15V                       |