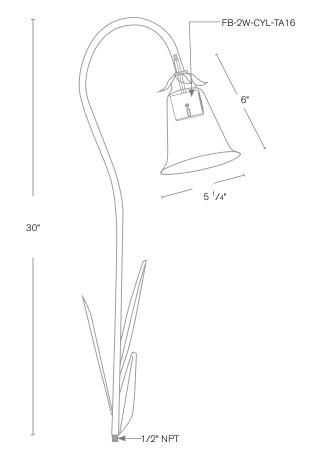

## **DESCRIPTION**

Model#: SPJ08-05 Material: Solid Brass Electrical: 8-15V

**Engine:** FB-2W-CYL-TA16

**Mounting:** 1/2" NPT. Dual Fin Spike Incl.

**LED:** Nichia

**Wet Listed** 

| Model#<br>SPJ08-05 | Finishes                              |                                         | Wattage | Lumens | Color Temp. | Electrical    |
|--------------------|---------------------------------------|-----------------------------------------|---------|--------|-------------|---------------|
|                    | F                                     | }                                       | 2W      | 150    | 2700K       | 8-15 <b>V</b> |
|                    | V = Verde                             | GM = Gun Metal                          | 2W      | 150    | 2700K       | 8-15V         |
|                    | M = Moss                              | B = Black                               |         | 160    | 4000K       |               |
|                    | AG = Aged Brass                       | •                                       |         | 170    | 5000K       |               |
|                    | MBR = Matte Bronze<br>RC = Raw Copper | PVDP = PVD Polished<br>PVDS = PVD Satin |         |        |             |               |