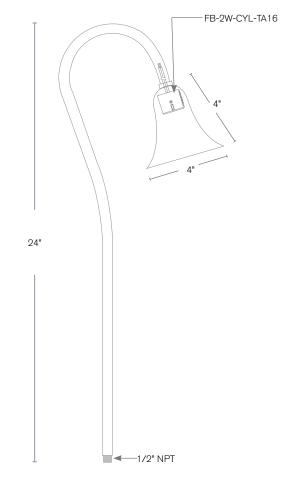

#### **DESCRIPTION**

Model#: SPJ08-04 Material: Solid Brass Electrical: 8-15V

FB-2W-CYL-TA16 **Engine:** 

150 Lumens: Color Temp: 2700 k

1/2" NPT. Dual Fin Spike Incl. Mounting:

LED: Nichia

Wet Listed

| Model#<br>SPJ08-04 | Finishes                    |                        | Wattage | Lumens     | Color Temp.    | Electrica     |
|--------------------|-----------------------------|------------------------|---------|------------|----------------|---------------|
|                    | A                           | G                      | 2W      | 150        | 2700K          | 8-15 <b>V</b> |
|                    | V = Verde                   | GM = Gun Metal         | 2W      | 150        | 2700K          | 8-15V         |
|                    | M = Moss<br>AG = Aged Brass | B = Black<br>R = Rusty |         | 160<br>170 | 4000K<br>5000K |               |
|                    | MBR = Matte Bronze          | •                      |         |            |                |               |
|                    | RC = Raw Copper             | PVDS = PVD Satin       |         |            |                |               |