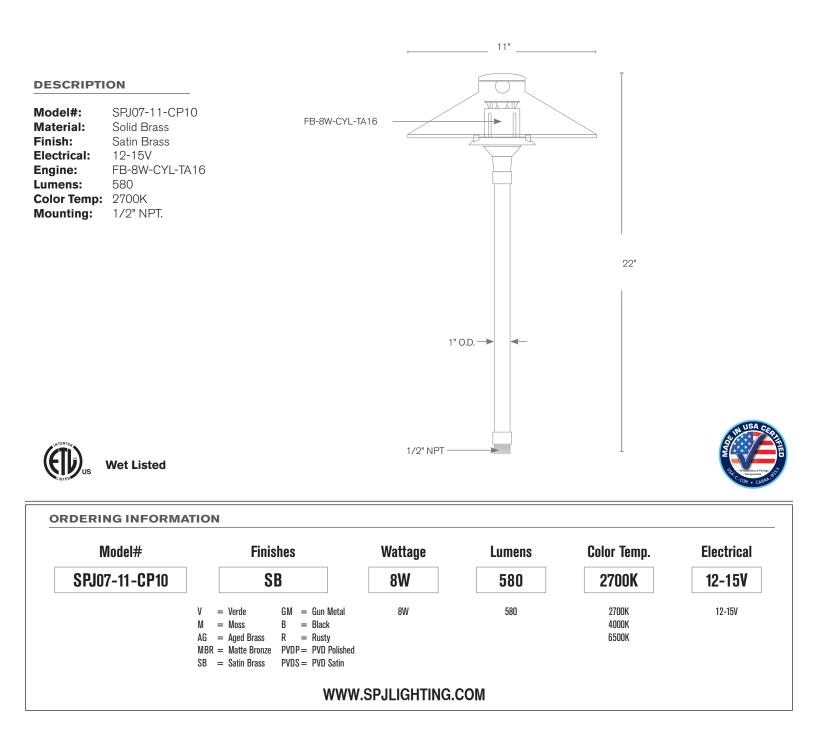

s application results<br>in a fixture that truly becomes "a one of a kind". |
|-------------|------------------------------------------------------------------------------------------------------------------------------------------------------------------------------------------------------------------------|
| Electrical: | Available in 12-15V                                                                                                                                                                                                    |
| Labels:     | ETL Standard Wet Label<br>C-ETL                                                                                                                                                                                        |

## Path / Area Light