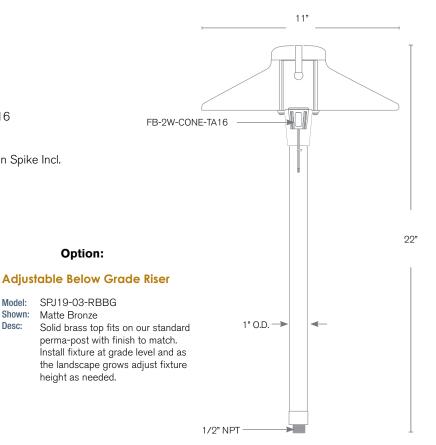

### **DESCRIPTION**

Model#: SPJ07-11 **Electrical:** 8-15V

Engine: FB-2W-Cone-TA16

**Lumens:** 150 Color Temp: 2700 k

1/2" NPT. Dual Fin Spike Incl. Mounting:

LED:

| Model#   | Finishes<br>RC                        |                                          | Wattage<br>2W | 150 | <b>2700K</b> 2700K | Electrica<br>8-15V<br>8-15V |
|----------|---------------------------------------|------------------------------------------|---------------|-----|--------------------|-----------------------------|
| SPJ07-11 |                                       |                                          |               |     |                    |                             |
|          | V = Verde GM = Gun Metal              |                                          | 2W            |     |                    |                             |
|          | M = Moss                              | B = Black                                |               | 160 | 4000K              |                             |
|          | AG = Aged Brass<br>MBR = Matte Bronze | •                                        |               | 170 | 5000K              |                             |
|          | RC = Raw Copper                       | PVDP = PVD Polisiled<br>PVDS = PVD Satin |               |     |                    |                             |