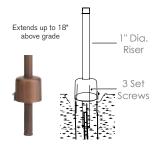

### **DESCRIPTION**

Model#: SPJ07-11 **Electrical:** 8-15V

Engine: FB-2W-Cone-TA16

**Lumens:** 150 Color Temp: 2700 k

1/2" NPT. Dual Fin Spike Incl. Mounting:

LED:

| Model#   | Finishes<br>RC                        |                                          | Wattage<br>2W | 150 | <b>2700K</b> 2700K | Electrica<br>8-15V<br>8-15V |
|----------|---------------------------------------|------------------------------------------|---------------|-----|--------------------|-----------------------------|
| SPJ07-11 |                                       |                                          |               |     |                    |                             |
|          | V = Verde GM = Gun Metal              |                                          | 2W            |     |                    |                             |
|          | M = Moss                              | B = Black                                |               | 160 | 4000K              |                             |
|          | AG = Aged Brass<br>MBR = Matte Bronze | •                                        |               | 170 | 5000K              |                             |
|          | RC = Raw Copper                       | PVDP = PVD Polisiled<br>PVDS = PVD Satin |               |     |                    |                             |