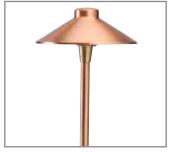

## Path / Area Light

### **DESCRIPTION**

Model#: SPJ07-11 **Electrical:** 8-15V

Engine: FB-2W-Cone-TA16

**Lumens:** 150 Color Temp: 2700 k

1/2" NPT. Dual Fin Spike Incl. Mounting:

LED:

| Model#   | Finishes<br>RC                        |                                          | Wattage<br>2W | 150 | <b>2700K</b> 2700K | Electrica<br>8-15V<br>8-15V |
|----------|---------------------------------------|------------------------------------------|---------------|-----|--------------------|-----------------------------|
| SPJ07-11 |                                       |                                          |               |     |                    |                             |
|          | V = Verde GM = Gun Metal              |                                          | 2W            |     |                    |                             |
|          | M = Moss                              | B = Black                                |               | 160 | 4000K              |                             |
|          | AG = Aged Brass<br>MBR = Matte Bronze | •                                        |               | 170 | 5000K              |                             |
|          | RC = Raw Copper                       | PVDP = PVD Polisiled<br>PVDS = PVD Satin |               |     |                    |                             |