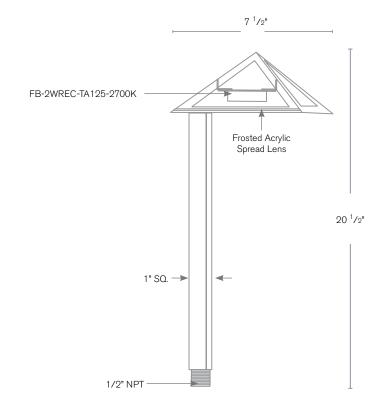

## **DESCRIPTION**

Model#: SPJ07-02 Material: Solid Brass Electrical: 9-15V

FB-2WREC-TA125-2700K **Engine:** 

Lumens: 125 Color Temp: 2700k

1/2" NPT. Dual Fin Spike Incl. Mounting:

LED: Nichia

Wet Listed

| Model#   | Finishes<br>R                                 |                                                                         | Glass<br>HS              |                                                                           |          |                                                                                                    | Lumens<br>125 | Color Temp. 2700K       | Electrical<br>9-15V |
|----------|-----------------------------------------------|-------------------------------------------------------------------------|--------------------------|---------------------------------------------------------------------------|----------|----------------------------------------------------------------------------------------------------|---------------|-------------------------|---------------------|
| SPJ07-02 |                                               |                                                                         |                          |                                                                           |          |                                                                                                    |               |                         |                     |
|          | M = Moss  AG = Aged Brass  MBR = Matte Bronze | GM = Gun Metal B = Black R = Rusty PVDP = PVD Polished PVDS = PVD Satin | C<br>CS<br>FS<br>F<br>WS | = Clear<br>= Clear Seedy<br>= Frosted Seedy<br>= Frosted<br>= White Swirl | HS<br>HI | <ul><li>White Iridescent</li><li>Honey Swirl</li><li>Honey Iridescent</li><li>Rose Swirl</li></ul> | 125           | 2700K<br>4000K<br>6500K | 9-15V               |