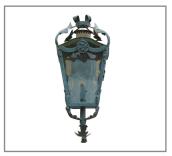

### Lantern

#### DESCRIPTION

Model#: SPJ-WS200 Material: Solid Brass Finish: Verde Glass: Clear Seedy **Electrical:** 120V

Socket: (3) Light Candelabra

Mounting: Scroll