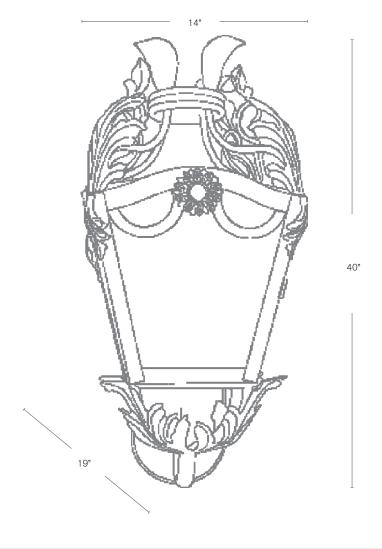

#### DESCRIPTION

Model#: SPJ-WS200 Material: Solid Brass Finish: Verde Glass: Clear Seedy **Electrical:** 120V

Socket: (3) Light Candelabra

Mounting: Scroll