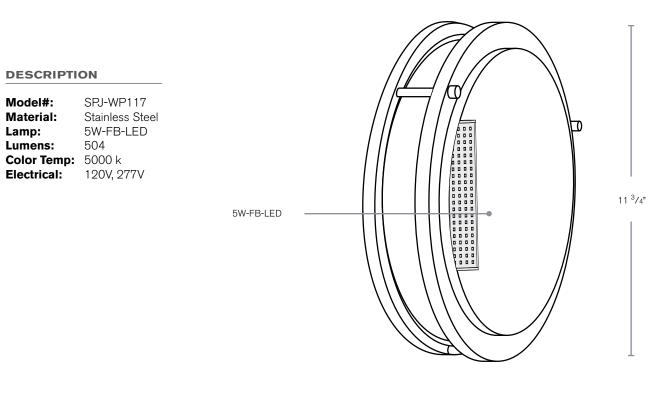

s application results<br>in a fixture that truly becomes "a one of a kind". |
|-------------|------------------------------------------------------------------------------------------------------------------------------------------------------------------------------------------------------------------------|
| Electrical: | Available in 9v-18v, 120v & 277v                                                                                                                                                                                       |
| Labels:     | ETL Standard Wet Label<br>C-ETL                                                                                                                                                                                        |

## **LED Wall Pack**