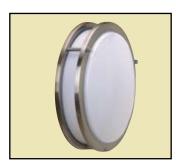

## Model: SPJ-WP117

## **Forever Bright**



## SPECIFICATION FEATURES

| Finish:     | Our naturally etched finishes will withstand the test of time. All finishes are<br>individually treated insuring consistency. Our meticulous application results<br>in a fixture that truly becomes "a one of a kind". |
|-------------|------------------------------------------------------------------------------------------------------------------------------------------------------------------------------------------------------------------------|
| Electrical: | Available in 9v-18v, 120v & 277v                                                                                                                                                                                       |
| Labels:     | ETL Standa