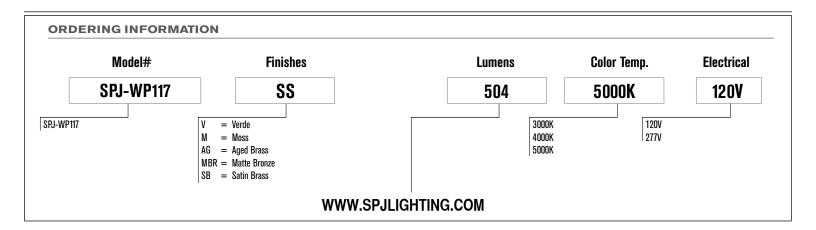

plication results<br>in a fixture that truly becomes "a one of a kind". |
|-------------|------------------------------------------------------------------------------------------------------------------------------------------------------------------------------------------------------------------------|
| Electrical: | Available in 9v-18v, 120v & 277v                                                                                                                                                                                       |
| Labels:     | ETL Standard Wet Label<br>C-ETL                                                                                                                                                                                        |

## **LED Wall Pack**