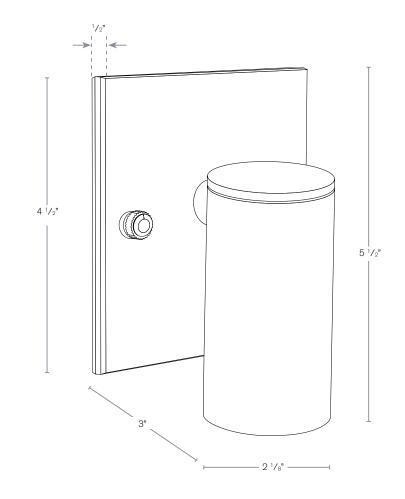

## **Wall Mount Cylinder**

#### **DESCRIPTION**

SPJ-WMA-SQ Model#: Material: Solid Brass Raw Copper Plated Finish:

Electrical: 12V or 120V Optic:

Spot, Flood, Wide Flood,

Wide Angle Flood

Mounting: Wall

| Engine Lumens   |      | Color Temp.    |  |  |
|-----------------|------|----------------|--|--|
| FB-6W-CYL-TA16  | 300  | 2700K          |  |  |
| FB-8W-CYL-TA16  | 580  | 3000K<br>3500K |  |  |
|                 |      | 4000K          |  |  |
| FB-16W-CYL-TA16 | 1160 | 5000K<br>6500K |  |  |
|                 |      | Amber          |  |  |