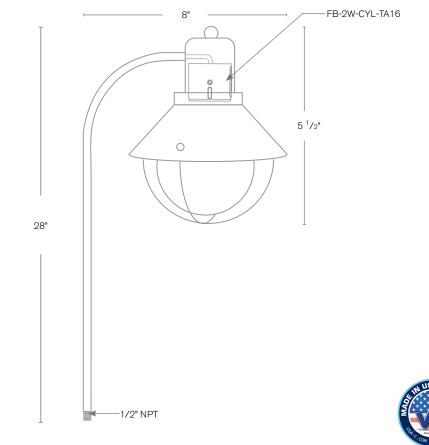

## **DESCRIPTION**

Model#: SPJ-TK002 Material: Solid Brass Electrical: 8-15V

**Engine:** FB-2W-CYL-TA16

**Lumens:** 150 **Color Temp:** 2700 k

**Mounting:** 1/2" NPT. Dual Fin Spike Incl.

**LED:** Nichia

**Wet Listed** 