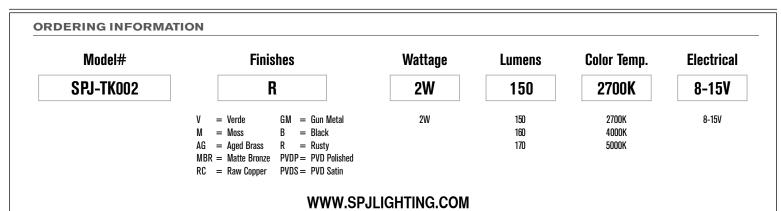

Model: SPJ-TK002

Finish: Rusty

**Electrical:** Available in 8-15V

Labels: ETL Standard Wet Label

C-ETL

## **DESCRIPTION**

Model#: SPJ-TK002 Material: Solid Brass Electrical: 8-15V

**Engine:** FB-2W-CYL-TA16

**Lumens:** 150 **Color Temp:** 2700 k

**Mounting:** 1/2" NPT. Dual Fin Spike Incl.

**LED:** Nichia

**Wet Listed** 