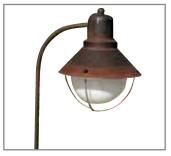

Model: SPJ-TK002

Finish: Rusty

## **DESCRIPTION**

Model#: SPJ-TK002 Material: Solid Brass Electrical: 8-15V

**Engine:** FB-2W-CYL-TA16

**Lumens:** 150 **Color Temp:** 2700 k

**Mounting:** 1/2" NPT. Dual Fin Spike Incl.

**LED:** Nichia

**Wet Listed** 