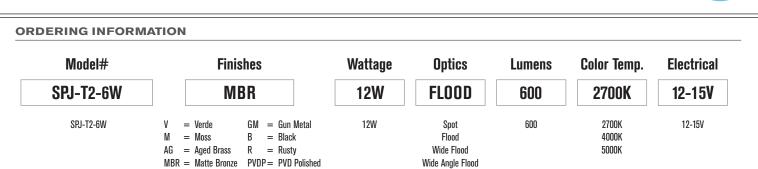

Model: **SPJ-T2-6W** Finish: Matte Bronze

#### **DESCRIPTION**

Model#: SPJ-T2-6W
Material: Solid Brass
Electrical: 12V-15V
Engine: (2) FB-6W-TA16

**Lumens:** 600 **Color Temp:** 2700K

**Optic:** Spot, Flood, Wide Flood,

Wide Angle Flood

**Mounting:** Surface Mount