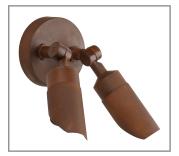

Model: **SPJ-T2-6W** Finish: Matte Bronze

## **Surface Mount Directional Light**

#### **DESCRIPTION**

Model#: SPJ-T2-6W
Material: Solid Brass
Electrical: 12V-15V
Engine: (2) FB-6W-TA16

**Lumens:** 600 **Color Temp:** 2700K

**Optic:** Spot, Flood, Wide Flood,

Wide Angle Flood

**Mounting:** Surface Mount