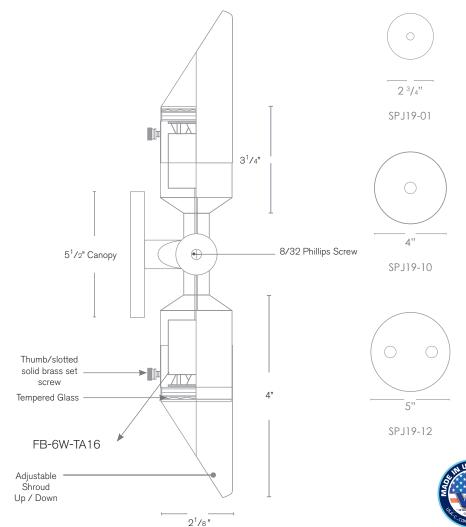

## **Mounting Canopies**

## **Surface Mount Directional Light**

#### **DESCRIPTION**

Model#: SPJ-T2-6W
Material: Solid Brass
Electrical: 12V-15V
Engine: (2) FB-6W-TA16

**Lumens:** 600 **Color Temp:** 2700K

**Optic:** Spot, Flood, Wide Flood,

Wide Angle Flood

**Mounting:** Surface Mount