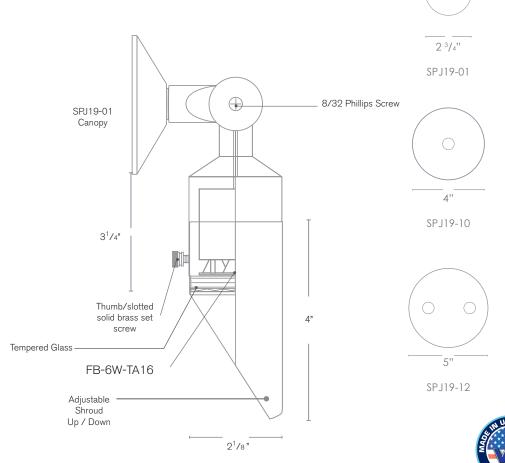

## **Mounting Canopies**

### **Surface Mount Directional Light**

Model#: SPJ-T1-6W
Material: Solid Brass
Electrical: 12V-15V
Engine: FB-6W-TA16

**Lumens:** 300 **Color Temp:** 2700K

**DESCRIPTION** 

**Optic:** Spot, Flood, Wide Flood,

Wide Angle Flood

**Mounting:** Surface Mount

**LED:** Nichia

**Wet Listed** 