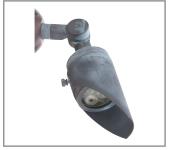

### **Surface Mount Directional Light**

Model#: SPJ-T1-6W
Material: Solid Brass
Electrical: 12V-15V
Engine: FB-6W-TA16

**Lumens:** 300 **Color Temp:** 2700K

**DESCRIPTION** 

**Optic:** Spot, Flood, Wide Flood,

Wide Angle Flood

**Mounting:** Surface Mount

**LED:** Nichia

**Wet Listed** 