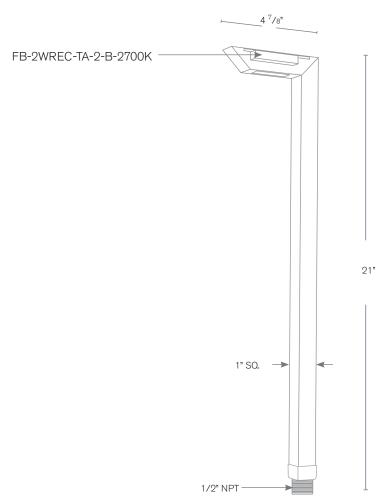

## **Contemporary Path Light**

Model#: SPJ-SQ100-1
Material: Solid Brass

**Electrical:** 9-15V **Engine:** FB-2WREC-TA-2-B-2700K

Lumens: 125 Color Temp: 2700K Mounting: 1/2" NPT. LED: Nichia

Wet Listed

| Model#<br>SPJ-SQ100-1 | Finishes PVDG | Wattage<br>2W | Lumens<br>125 | Color Temp. 2700K | Electrical<br>9-15 <b>V</b> |
|-----------------------|---------------|---------------|---------------|-------------------|-----------------------------|
|                       |               |               |               |                   |                             |