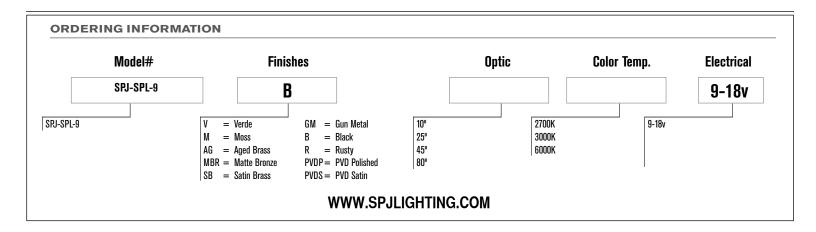

## Model: SPJ-SPL-9

in a fixture that truly becomes "a one of a kind".

**Electrical:** Available in 9v-18v, 120v & 277v

Labels: ETL Standard Wet Label

C-ETL