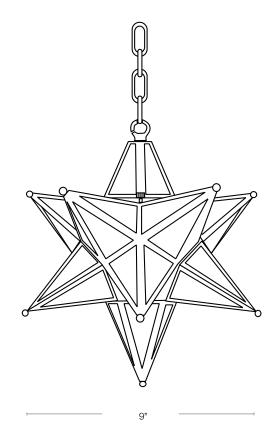

## Model: SPJ-SPL-9

### **DESCRIPTION**

Model: SPJ-SPL-9

Shown: Black / Iridescent Clear

Material:Solid BrassFinish:SpecifyLamp:20W Bi-PinElectrical:9-18VStandard Length:50 ft.

**Socket:** Medium Base (5' on center)

**UL Listed** 