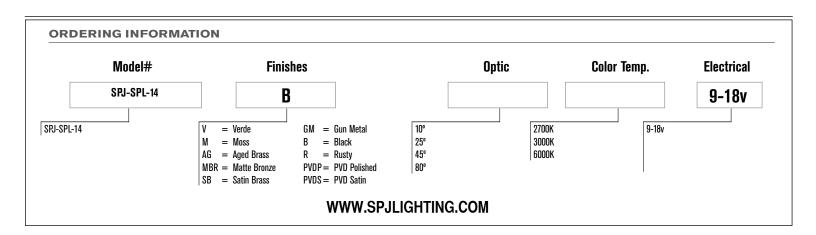

# Model: SPJ-SPL-14

**Electrical:** Available in 9v-18v, 120v & 277v

Labels: ETL Standard Wet Label

C-ETL

### **DESCRIPTION**

Model: SPJ-SPL-14
Shown: Black / Whispy Blue

Material: Solid Brass
Finish: Specify
Lamp: 20W Bi-Pin
Electrical: 9-18V
Standard Length: 50 ft.

**Socket:** Medium Base (5' on center)

**UL Listed** 