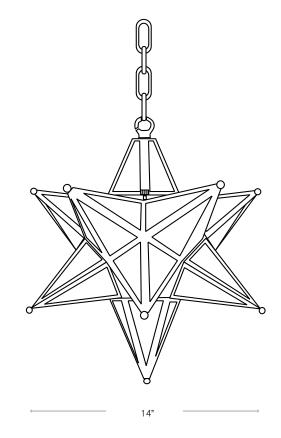

# Model: SPJ-SPL-14

### **DESCRIPTION**

Model: SPJ-SPL-14
Shown: Black / Whispy Blue

Material: Solid Brass
Finish: Specify
Lamp: 20W Bi-Pin
Electrical: 9-18V
Standard Length: 50 ft.

**Socket:** Medium Base (5' on center)

**UL Listed** 