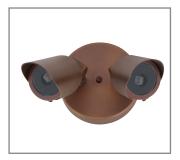

Model: **SPJ-SN2**Finish: Matte Bronze

## **Surface Mount Directional Light**

#### **DESCRIPTION**

Model#: SPJ-SN2 Material: Solid Brass Electrical: 8-15V

**Engine:** (2) FB-3W-CYL-TA16

**Lumens:** 300 **Color Temp:** 2700K

**Optic:** Spot, Flood, Wide Flood,

Wide Angle Flood

**Mounting:** Surface Mount