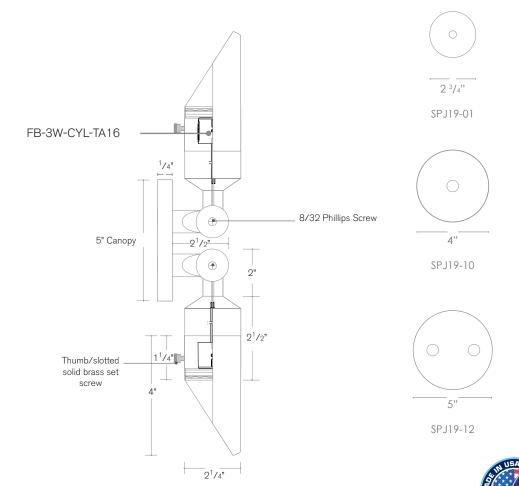

## **Mounting Canopies**

#### **DESCRIPTION**

Model#: SPJ-SN2 Material: Solid Brass Electrical: 8-15V

**Engine:** (2) FB-3W-CYL-TA16

**Lumens:** 300 **Color Temp:** 2700K

**Optic:** Spot, Flood, Wide Flood,

Wide Angle Flood

**Mounting:** Surface Mount