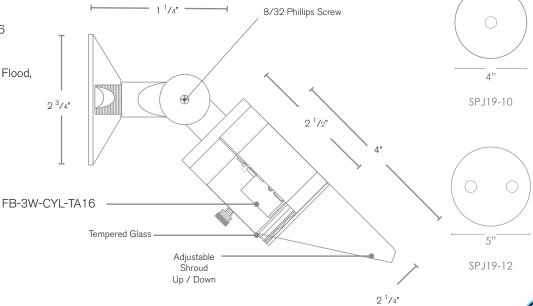

## **Surface Mount Directional Light**

2 3/4"

SPJ19-01

#### **DESCRIPTION**

Model#: SPJ-SN1 Material: Solid Brass Electrical: 8-15V

FB-3W-CYL-TA16 Engine:

Lumens: 150 Color Temp: 2700K

Spot, Flood, Wide Flood, Optic:

Wide Angle Flood

Surface Mount Mounting:

LED: Nichia