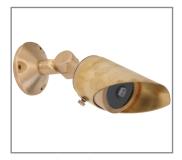

Model: SPJ-SN1 Finish: Satin Brass

## **Surface Mount Directional Light**

2 3/4"

SPJ19-01

#### **DESCRIPTION**

Model#: SPJ-SN1 Material: Solid Brass Electrical: 8-15V

FB-3W-CYL-TA16 Engine:

Lumens: 150 Color Temp: 2700K

Spot, Flood, Wide Flood, Optic:

Wide Angle Flood

Surface Mount Mounting:

LED: Nichia