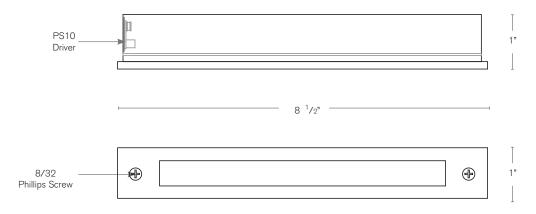

#### **DESCRIPTION**

SPJ-SM9 Model#: Mounting: Surface (2) FB-BB06 **Engine:** Color Temp: 2700k **Electrical:** 9-15V 125 **Lumens:** LED: Nichia