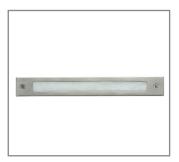

Model: SPJ-SM9 Finish: PVD Satin

### **Step Light Surface**

#### **DESCRIPTION**

SPJ-SM9 Model#: Mounting: Surface (2) FB-BB06 **Engine:** Color Temp: 2700k **Electrical:** 9-15V 125 **Lumens:** LED: Nichia