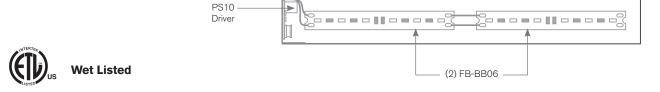

#### **DESCRIPTION**

SPJ-SM9 Model#: Mounting: Surface (2) FB-BB06 **Engine:** Color Temp: 2700k **Electrical:** 9-15V 125 **Lumens:** LED: Nichia