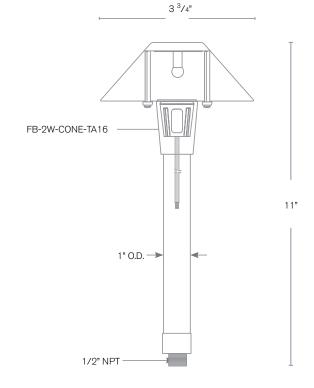

#### **DESCRIPTION**

Model#: SPJ-SK18-PETITE Material: Solid Brass

**Electrical:** 8-15V

**Engine:** FB-2W-Cone-TA16

**Lumens:** 150 **Color Temp:** 2700 k

**Mounting:** 1/2" NPT. Dual Fin Spike Incl.

**LED:** Nichia

#### **ORDERING INFORMATION** Model# **Finishes** Wattage Color Temp. **Electrical** Lumens **SPJ-SK18-PETITE MBR** 2W 150 2700K 8-15**V** = Verde GM = Gun Metal 2W 150 2700K 8-15V B = Black 160 4000K = Moss AG = Aged Brass R = Rusty 170 5000K MBR = Matte Bronze PVDP = PVD Polished RC = Raw Copper PVDS = PVD Satin WWW.SPJLIGHTING.COM