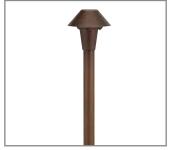

Model: SPJ-SK18 Finish: Matte Bronze

## Path / Area Light

Model#: Material: Solid Brass **Electrical:** 8-15V

**Engine:** 

Lumens: 150 Color Temp: 2700 k

Mounting:

LED: Nichia

Extends up to 18"

above grade