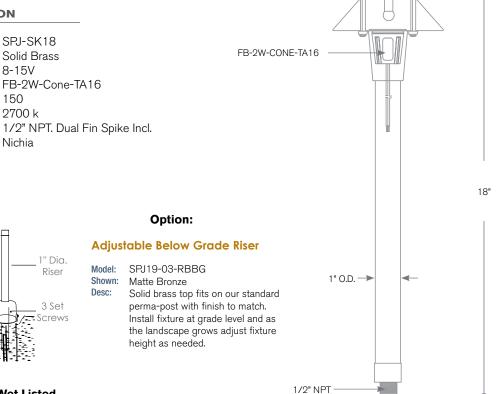

## Path / Area Light

Model#: Material: Solid Brass **Electrical:** 8-15V

**Engine:** 

Lumens: 150 Color Temp: 2700 k

Mounting:

LED: Nichia

Extends up to 18"

above grade

#### **ORDERING INFORMATION**

|  | Model#<br>SPJ-SK18 | Finishes<br>MBR    |                    | Wattage<br>2W | Lumens<br>150 | Color Temp. 2700K | Electrical<br>8-15 <b>V</b> |
|--|--------------------|--------------------|--------------------|---------------|---------------|-------------------|-----------------------------|
|  |                    |                    |                    |               |               |                   |                             |
|  |                    | V = Verde          | GM = Gun Metal     | 2W            | 150           | 2700K             | 8-15V                       |
|  |                    | M = Moss           | B = Black          |               | 160           | 4000K             |                             |
|  |                    | AG = Aged Brass    | R = Rusty          |               | 170           | 5000K             |                             |
|  |                    | MBR = Matte Bronze | PVDP= PVD Polished |               |               |                   |                             |
|  |                    | RC = Raw Copper    | PVDS = PVD Satin   |               |               |                   |                             |