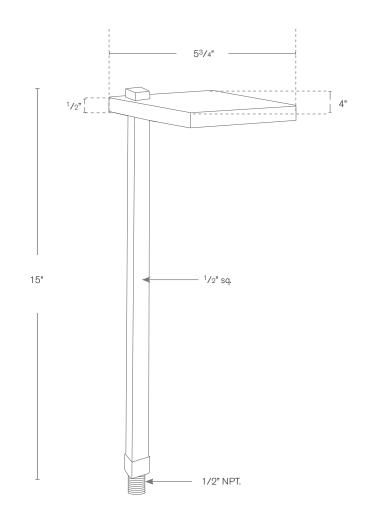

### DESCRIPTION

Model#: SPJ-SDPL (DIAMOND)

Material: Solid Brass **Electrical:** 9-15V

Engine: FB-2WREC-TA125-2700K

**Lumen Range:** 125 2700k Color Temp:

1/2" NPT. Dual Fin Spike Incl. Mounting:

LED: Nichia