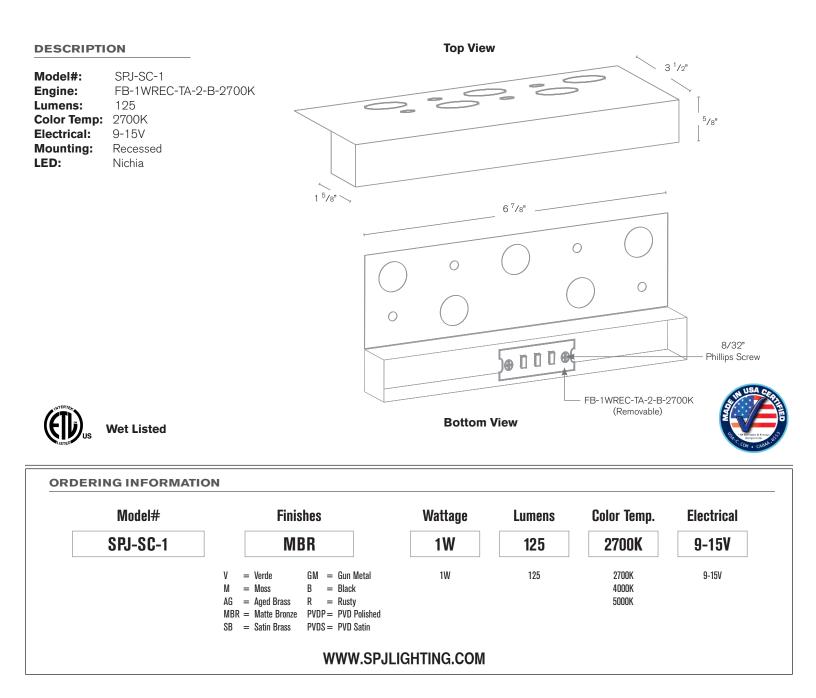

Model: **SPJ-SC-I** Finish: Matte Bronze

## **SPECIFICATION FEATURES**

| Finish:     | Our naturally etched finishes will withstand the test of time. All finishes are<br>individually treated insuring consistency. Our meticulous application results<br>in a fixture that truly becomes "a one of a kind". |
|-------------|------------------------------------------------------------------------------------------------------------------------------------------------------------------------------------------------------------------------|
| Electrical: | Available in 9-15V                                                                                                                                                                                                     |
| Labels:     | ETL Standard Wet Label<br>C-ETL                                                                                                                                                                                        |