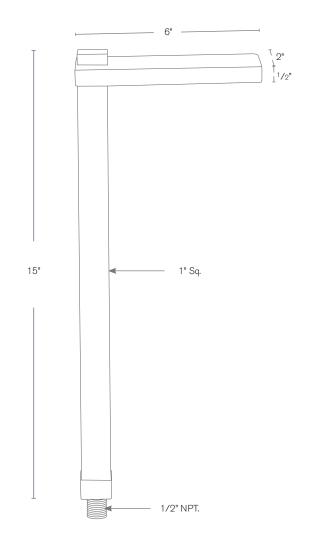

## **DESCRIPTION**

Model#: SPJ-RSPL-6 Material: Solid Brass **Electrical:** 9-15V

FB-2WREC-TA125-2700K Engine:

Lumen Range: 125 2700k **Color Temp:** 

1/2" NPT. Dual Fin Spike Incl. Mounting:

LED: Nichia

**Wet Listed** 