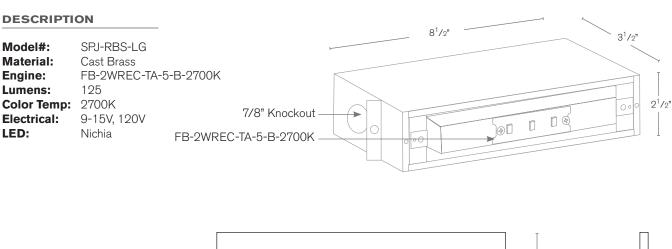

Model: SPJ-RBS-LG Finish: Matte Bronze

# Forever Bright

#### **SPECIFICATION FEATURES**

Finish:

Our naturally etched finishes will withstand the test of time. All finishes are individually treated insuring consistency. Our meticulous application results in a fixture that truly becomes "a one of a kind".

Labels:

ETL Standard Wet Label

C-ETL

## **Cover Only**

#### SPJ17-FB-LG-BOX







**Wet Listed** 

1<sup>1</sup>/8"

#### **ORDERING INFORMATION**

# Model#

# SPJ-RBS-LG

### **Finishes**

# **MBR**

= Verde GM = Gun Metal M = MossB = Black R = Rusty AG = Aged Brass MBR = Matte Bronze PVDP = PVD Polished SB = Satin Brass PVDS = PVD Satin

WWW.SPJLIGHTING.COM