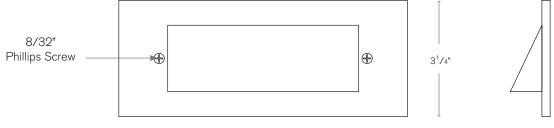

Model: SPJ-RBS-LG Finish: Matte Bronze

# Forever Bright

#### **SPECIFICATION FEATURES**

Finish:

Our naturally etched finishes will withstand the test of time. All finishes are individually treated insuring consistency. Our meticulous application results in a fixture that truly becomes "a one of a kind".

Labels:

ETL Standard Wet Label

C-ETL

## **Cover Only**

#### SPJ17-FB-LG-BOX







**Wet Listed** 

1<sup>1</sup>/8"

#### **ORDERING INFORMATION**

# Model#

# SPJ-RBS-LG

### **Finishes**

# **MBR**

= Verde GM = Gun Metal M = MossB = Black R = Rusty AG = Aged Brass MBR = Matte Bronze PVDP = PVD Polished SB = Satin Brass PVDS = PVD Satin

WWW.SPJLIGHTING.COM