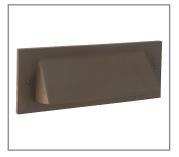

Model: SPJ-RBS-LG Finish: Matte Bronze

### **Finishes**

# **MBR**

= Verde GM = Gun Metal M = MossB = Black R = Rusty AG = Aged Brass MBR = Matte Bronze PVDP = PVD Polished SB = Satin Brass PVDS = PVD Satin

WWW.SPJLIGHTING.COM