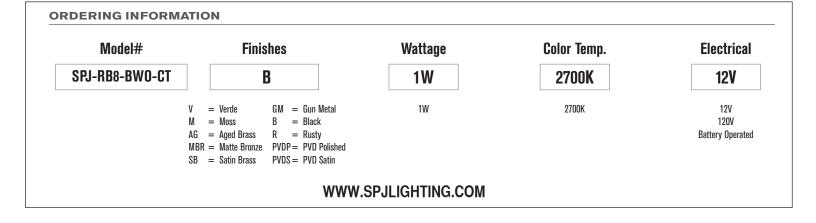

Model: SPJ-RB8-BWO-CT Finish: Black / White Onyx

## DESCRIPTION

| Model#:     | SPJ-RB8-BWO-CT              |
|-------------|-----------------------------|
| Material:   | Solid Brass                 |
| Engine:     | FB-Cylinder-1W-Candle       |
| Color Temp: | 2700K                       |
| Electrical: | 12V, 120V, Battery operated |
| LED:        | Nichia                      |

## **SPECIFICATION FEATURES**

| Finish:     | Our naturally etched finishes will withstand the test of time. All finishes are<br>individually treated insuring consistency. Our meticulous application results<br>in a fixture that truly becomes "a one of a kind". |
|-------------|------------------------------------------------------------------------------------------------------------------------------------------------------------------------------------------------------------------------|
| Electrical: | Available in 12V or 120V                                                                                                                                                                                               |
| Labels:     | ETL Standard Wet Label<br>C-ETL                                                                                                                                                                                        |