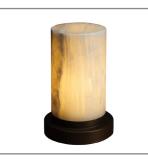

Model: SPJ-RB8-BWO-CT Finish: Black / White Onyx

## DESCRIPTION

| Model#:     | SPJ-RB8-BWO-CT              |
|-------------|-----------------------------|
| Material:   | Solid Brass                 |
| Engine:     | FB-Cylinder-1W-Candle       |
| Color Temp: | 2700K                       |
| Electrical: | 12V, 120V, Battery operated |
| LED:        | Nichia                      |