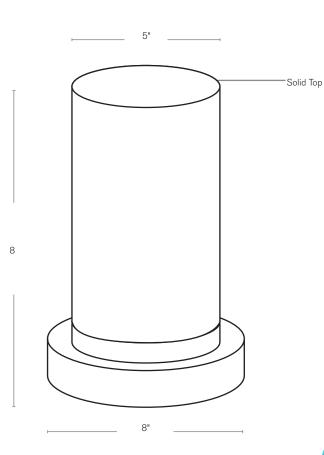

## DESCRIPTION

| Model#:     | SPJ-RB8-BWO-CT              |
|-------------|-----------------------------|
| Material:   | Solid Brass                 |
| Engine:     | FB-Cylinder-1W-Candle       |
| Color Temp: | 2700K                       |
| Electrical: | 12V, 120V, Battery operated |
| LED:        | Nichia                      |