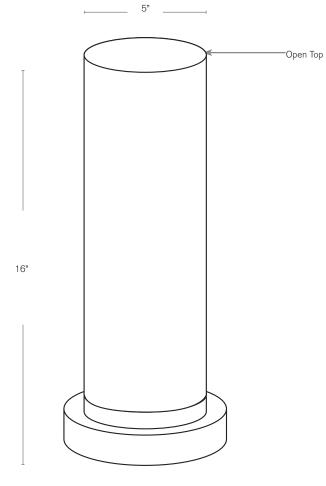

Model: SPJ-RB16

Finish: Black / White Onyx

## **DESCRIPTION**

Model#: SPJ-RB16 Material: Solid Brass

**Engine:** FB-Cylinder-1W-Candle

Color Temp: 2700K

**Electrical:** 12V, 120V, Battery operated

**LED:** Nichia

| Model#   | Finishes                                                                                                                                       | Wattage | Color Temp. | Electrica                      |
|----------|------------------------------------------------------------------------------------------------------------------------------------------------|---------|-------------|--------------------------------|
| SPJ-RB16 | В                                                                                                                                              | 1W      | 2700K       | 12 <b>V</b>                    |
|          | V = Verde GM = Gun Metal M = Moss B = Black AG = Aged Brass R = Rusty MBR = Matte Bronze PVDP = PVD Polished SB = Satin Brass PVDS = PVD Satin | 1W      | 2700К       | 12V<br>120V<br>Battery Operate |