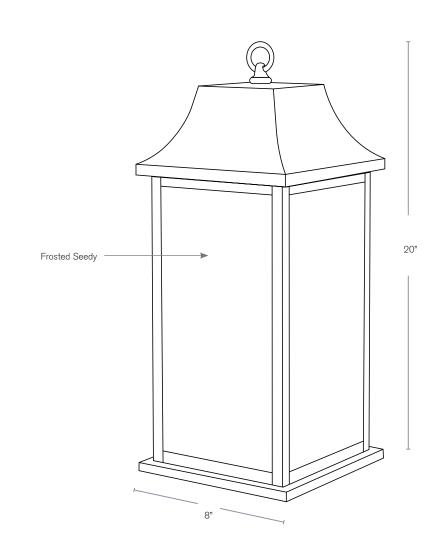

Model: SPJ-PL10

**DESCRIPTION** 

SPJ-PL10

120V

Solid Brass

Matte Bronze

Frosted Seedy

Medium Base

Model#:

Material:

**Electrical:** 

Socket:

Finish:

Glass: