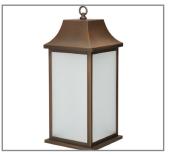

Model: SPJ-PL10

**DESCRIPTION** 

SPJ-PL10

120V

Solid Brass

Matte Bronze

Frosted Seedy

Medium Base

Model#:

Material:

**Electrical:** 

Socket:

Finish:

Glass: