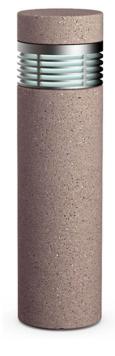

# **ELEVATION VIEW**

| SPJ LIGHTING Inc. ARCHITECTURAL LANDSCAPE & OUTDOOR LIGHTING | PLAN TYPE    | CONSTRUCTION PLAN                         | 2/6/17               | 070_QR_1ALB_1o3 | SHEET |
|--------------------------------------------------------------|--------------|-------------------------------------------|----------------------|-----------------|-------|
|                                                              | PRODUCT      | SPJ-PCL-QR-1ALB   BOLLARD   ROUND LIGHTED | SCALE<br>1 1/4" = 1' | DRAWN BY:       | OF    |
|                                                              | PROJECT NAME | -                                         | PC. NO.              | QC ITEM NO.     | X     |