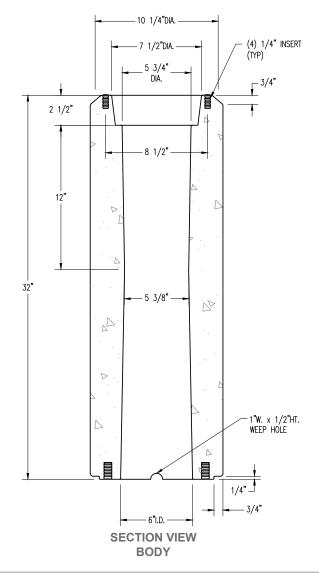

# **ELEVATION VIEW**

| SPJ LIGHTING Inc. ARCHITECTURAL LANDSCAPE & OUTDOOR LIGHTING | PLAN TYPE    | CONSTRUCTION PLAN                         | 2/6/17               | 070_QR_1ALB_1o3 | SHEET |
|--------------------------------------------------------------|--------------|-------------------------------------------|----------------------|-----------------|-------|
|                                                              | PRODUCT      | SPJ-PCL-QR-1ALB   BOLLARD   ROUND LIGHTED | SCALE<br>1 1/4" = 1' | DRAWN BY:       | OF    |
|                                                              | PROJECT NAME | -                                         | PC. NO.              | QC ITEM NO.     | X     |

**ELEVATION VIEW**