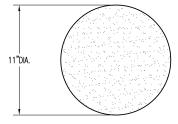

PRODUCT: SPJ-PCL-QR-1ALB WE

QUANTITY: \_

WEIGHT: 286 lbs (CUSTOMER TO OFFLOAD IF OVER 6000 Lbs.)

#### CONCRETE COLOR:

QUAIL HILL RED FRENCH GREY
NATURAL BUNGALOW

O HARVEST

CONCRETE TEXTURE:

○ CRAFTSMANS ETCH○ STRATA

SEALER: STANDARD SEALER

# GENERAL PRODUCT NOTES:

E = EXPOSED FINISHED SURFACE INSTALLATION IS REQUIRED BY OTHERS.
ALL EDGES TO BE EASED.
MANUFACTURING TOLERANCE ±1/4".



# **PLAN VIEW**





# **ELEVATION VIEW**

| SPJ LIGHTING Inc. ARCHITECTURAL LANDSCAPE & OUTDOOR LIGHTING | PLAN TYPE    | CONSTRUCTION PLAN                         | 2/6/17               | 070_QR_1ALB_1o3 | SHEET |
|--------------------------------------------------------------|--------------|-------------------------------------------|----------------------|-----------------|-------|
|                                                              | PRODUCT      | SPJ-PCL-QR-1ALB   BOLLARD   ROUND LIGHTED | SCALE<br>1 1/4" = 1' | DRAWN BY:       | OF    |
|                                                              | PROJECT NAME | -                                         | PC. NO.              | QC ITEM NO.     | X     |







| SPJ LIGHTING Inc. ARCHITECTURAL LANDSCAPE & OUTDOOR LI