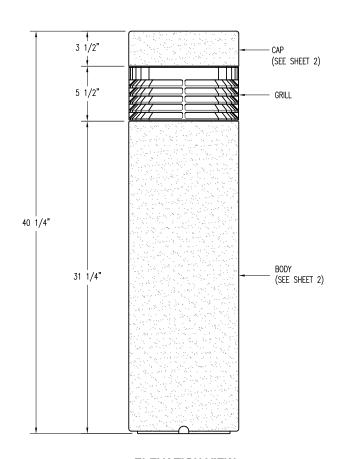

PRODUCT: SPJ-PCL-QR-1ALB WE

QUANTITY: \_

WEIGHT: 286 lbs (CUSTOMER TO OFFLOAD IF OVER 6000 Lbs.)

#### CONCRETE COLOR:

QUAIL HILL RED FRENCH GREY
NATURAL BUNGALOW

O HARVEST

CONCRETE TEXTURE:

○ CRAFTSMANS ETCH○ STRATA

SEALER: STANDARD SEALER

# GENERAL PRODUCT NOTES:

E = EXPOSED FINISHED SURFACE INSTALLATION IS REQUIRED BY OTHERS.
ALL EDGES TO BE EASED.
MANUFACTURING TOLERANCE ±1/4".



# **PLAN VIEW**





# **ELEVATION VIEW**

| SPJ LIGHTING Inc. ARCHITECTURAL LANDSCAPE & OUTDOOR LIGHTING | PLAN TYPE    | CONSTRUCTION PLAN                         | 2/6/17               | 070_QR_1ALB_1o3 | SHEET |
|--------------------------------------------------------------|--------------|-------------------------------------------|----------------------|-----------------|-------|
|                                                              | PRODUCT      | SPJ-PCL-QR-1ALB   BOLLARD   ROUND LIGHTED | SCALE<br>1 1/4" = 1' | DRAWN BY:       | OF    |
|                                                              | PROJECT NAME | -                                         | PC. NO.              | QC ITEM NO.     | X     |







| SPJ LIGHTING Inc. ARCHITECTURAL LANDSCAPE & OUTDOOR LIGHTING | PLAN TYPE