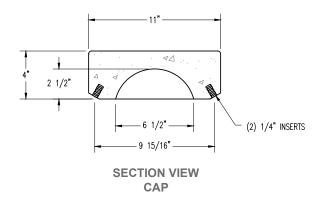

#### **INSTALLATION NOTES:**

- 1. CAST-IN OR CORE DRILL (4) 1-1/2"DIA. x 5"DEEP GROUT POCKETS INTO FOOTING PER ANCHOR BOLT PATTERN (SEE SHEET 2).
- 2. TAKE (4) 1/2"DIA. x 4-1/2"LONG ANCHOR BOLTS AND THREAD INTO (3) 1/2"DIA.
- THREADED INSERTS, LEAVING 3-1/2" OF THE ANCHOR BOLT EXPOSED.

1/4" X 1" TAMPER PROOF S.S. BOLT

1/2"DIA. X 4 1/2"L. BOLTS

2 3

- 3. FILL ALL GROUT POCKETS W/ NON-SHRINK GROUT. INSERT BOLLARD W/ ANCHOR BOLTS INTO GROUT POCKETS.

| SPJ LIGHTING Inc.<br>ARCHITECTURAL LANDSCAPE & OUTDOOR LIGHTING | PLAN TYPE    | CONSTRUCTION PLAN                         | 2/6/17               | 070_QR_1ALB_3o3 | SHEE! |
|-----------------------------------------------------------------|--------------|-------------------------------------------|----------------------|-----------------|-------|
|                                                                 | PRODUCT      | SPJ-PCL-QR-1ALB   BOLLARD   ROUND LIGHTED | SCALE<br>1 1/4" = 1' | DRAWN BY:       | OF    |
|                                                                 | PROJECT NAME | -                                         | PC. NO.              | QC ITEM NO.     | Χ     |