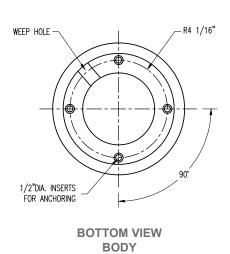

# GENERAL PRODUCT NOTES:

E = EXPOSED FINISHED SURFACE INSTALLATION IS REQUIRED BY OTHERS.
ALL EDGES TO BE EASED.
MANUFACTURING TOLERANCE ±1/4".

# **PLAN VIEW**