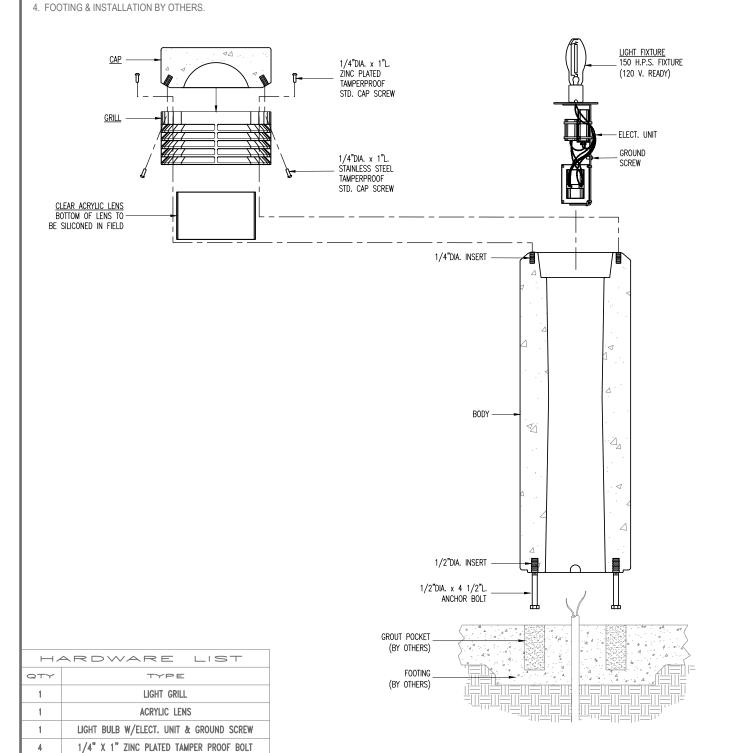

#### **INSTALLATION NOTES:**

- 1. CAST-IN OR CORE DRILL (4) 1-1/2"DIA. x 5"DEEP GROUT POCKETS INTO FOOTING PER ANCHOR BOLT PATTERN (SEE SHEET 2).
- 2. TAKE (4) 1/2"DIA. x 4-1/2"LONG ANCHOR BOLTS AND THREAD INTO (3) 1/2"DIA.
- THREADED INSERTS, LEAVING 3-1/2" OF THE ANCHOR BOLT EXPOSED.

1/4" X 1" TAMPER PROOF S.S. BOLT

1/2"DIA. X 4 1/2"L. BOLTS

2 3

- 3. FILL ALL GROUT POCKETS W/ NON-SHRINK GROUT. INSERT BOLLARD W/ ANCHOR BOLTS INTO GROUT POCKETS.

| SPJ LIGHTING Inc.<br>ARCHITECTURAL LANDSCAPE & OUTDOOR LIGHTING | PLAN TYPE    | CONSTRUCTION PLAN                         | 2/6/17               | 070_QR_1ALB_3o3 | SHEE! |
|-----------------------------------------------------------------|--------------|-------------------------------------------|----------------------|-----------------|-------|
|                                                                 | PRODUCT      | SPJ-PCL-QR-1ALB   BOLLARD   ROUND LIGHTED | SCALE<br>1 1/4" = 1' | DRAWN BY:       | OF    |
|                                                                 | PROJECT NAME | -                                         | PC. NO.              | QC ITEM NO.     | Χ     |