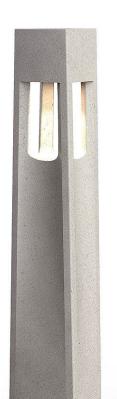

| SPJ LIGHTING Inc.                          |
|--------------------------------------------|
| ARCHITECTURAL LANDSCAPE & OUTDOOR LIGHTING |

| T   |              | CONCEDUCTION DI ANI                             | DATE        | FILE NO.          | SHEET |
|-----|--------------|-------------------------------------------------|-------------|-------------------|-------|
| l   | PLAN TYPE    | CONSTRUCTION PLAN                               | 11/3/20     | )18_ST-BOL-A42-SI | M 1   |
| ſ   |              |                                                 | SCALE       | DRAWN BY:         | '     |
| l   | PRODUCT      | SPJ-PCL-A42-SM  LIGHTED BOLLARD   SURFACE MOUNT | 1 1/4" = 1' | W.R.              | OF    |
| -11 | PROJECT NAME |                                                 | PC. NO.     | QC ITEM NO.       | 2     |