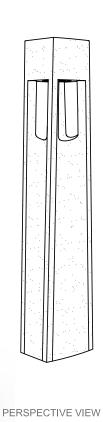

PERSPECTIVE VIEW N.T.S.

INSTALLATION VIEW N.T.S.

|              | PLAN TYPE INSTALLATION PLAN                      | DATE        | FILE NO.         | SHEET |
|--------------|--------------------------------------------------|-------------|------------------|-------|
| PLAN TYPE    |                                                  | 11/3/2001   | 8a_ST-BOL-A42-SN | IIN 2 |
| PRODUCT      |                                                  | SCALE       | DRAWN BY:        | _     |
|              | SPJ-PCL-A42-SM   LIGHTED BOLLARD   SURFACE MOUNT | 1 1/4" = 1' | W.R.             | OF    |
| PROJECT NAME |                                                  | PC. NO.     | QC ITEM NO.      | 2     |