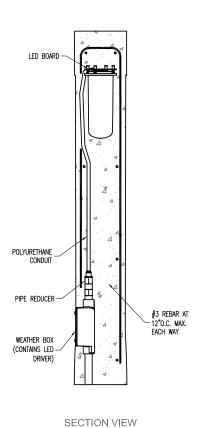

## GENERAL PRODUCT NOTES:

E = EXPOSED FINISHED SURFACE INSTALLATION IS REQUIRED BY OTHERS. ALL EDGES TO BE EASED. MANUFACTURING TOLERANCE ±1/4". 2700K STANDARD ELECTRICAL TEMPERATURE: 120-277V

PLAN VIEW

| SPJ LIGHTING Inc.                          |
|--------------------------------------------|
| ARCHITECTURAL LANDSCAPE & OUTDOOR LIGHTING |

| T   |              | CONCEDUCTION DI ANI                             | DATE        | FILE NO.          | SHEET |
|-----|--------------|-------------------------------------------------|-------------|-------------------|-------|
| l   | PLAN TYPE    | CONSTRUCTION PLAN                               | 11/3/20     | )18_ST-BOL-A42-SI | M 1   |
| ſ   |              |                                                 | SCALE       | DRAWN BY:         | '     |
| l   | PRODUCT      | SPJ-PCL-A42-SM  LIGHTED BOLLARD   SURFACE MOUNT | 1 1/4" = 1' | W.R.              | OF    |
| -11 | PROJECT NAME |                                                 | PC. NO.     | QC ITEM NO.       | 2     |