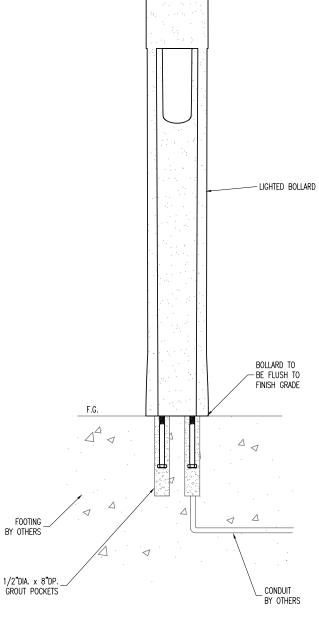

PERSPECTIVE VIEW N.T.S.

INSTALLATION VIEW N.T.S.

|              | PLAN TYPE INSTALLATION PLAN                      | DATE        | FILE NO.         | SHEET |
|--------------|--------------------------------------------------|-------------|------------------|-------|
| PLAN TYPE    |                                                  | 11/3/2001   | 8a_ST-BOL-A42-SN | IIN 2 |
| PRODUCT      |                                                  | SCALE       | DRAWN BY:        | _     |
|              | SPJ-PCL-A42-SM   LIGHTED BOLLARD   SURFACE MOUNT | 1 1/4" = 1' | W.R.             | OF    |
| PROJECT NAME |                                                  | PC. NO.     | QC ITEM NO.      | 2     |