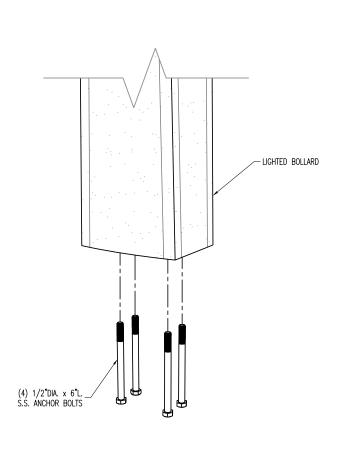

PERSPECTIVE VIEW N.T.S.

INSTALLATION VIEW N.T.S.

|              | PLAN TYPE INSTALLATION PLAN                      | DATE        | FILE NO.         | SHEET |
|--------------|--------------------------------------------------|-------------|------------------|-------|
| PLAN TYPE    |                                                  | 11/3/2001   | 8a_ST-BOL-A42-SN | IIN 2 |
| PRODUCT      |                                                  | SCALE       | DRAWN BY:        | _     |
|              | SPJ-PCL-A42-SM   LIGHTED BOLLARD   SURFACE MOUNT | 1 1/4" = 1' | W.R.             | OF    |
| PROJECT NAME |                                                  | PC. NO.     | QC ITEM NO.      | 2     |