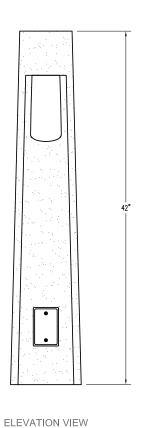

PRODUCT: SPJ-PCL-A42-SM WEIGHT: 114 lbs.

CONCRETE COLOR: CONCRETE TEXTURE:

QUANTITY: COAST CONCRETE POLISHED

CARBON
CLAY
BARK

SEALER: STD. SEALER 4200

| SPJ LIGHTING Inc.                          |
|--------------------------------------------|
| ARCHITECTURAL LANDSCAPE & OUTDOOR LIGHTING |

| T   |              | CONCEDUCTION DI ANI                             | DATE        | FILE NO.          | SHEET |
|-----|--------------|-------------------------------------------------|-------------|-------------------|-------|
| l   | PLAN TYPE    | CONSTRUCTION PLAN                               | 11/3/20     | )18_ST-BOL-A42-SI | M 1   |
| ſ   |              |                                                 | SCALE       | DRAWN BY:         | '     |
| l   | PRODUCT      | SPJ-PCL-A42-SM  LIGHTED BOLLARD   SURFACE MOUNT | 1 1/4" = 1' | W.R.              | OF    |
| -11 | PROJECT NAME |                                                 | PC. NO.     | QC ITEM NO.       | 2     |