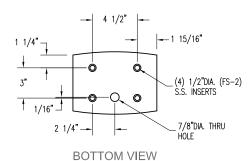

## GENERAL PRODUCT NOTES:

E = EXPOSED FINISHED SURFACE INSTALLATION IS REQUIRED BY OTHERS. ALL EDGES TO BE EASED. MANUFACTURING TOLERANCE ±1/4". 2700K STANDARD ELECTRICAL TEMPERATURE: 120-277V

PLAN VIEW