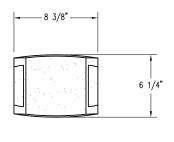

## GENERAL PRODUCT NOTES:

E = EXPOSED FINISHED SURFACE INSTALLATION IS REQUIRED BY OTHERS. ALL EDGES TO BE EASED. MANUFACTURING TOLERANCE ±1/4". 2700K STANDARD ELECTRICAL TEMPERATURE: 120-277V

PLAN VIEW