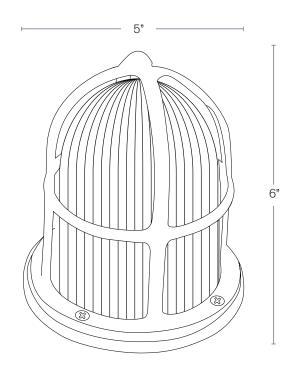

### **DESCRIPTION**

MODEL: SPJ-NS-DM5
MATERIAL: SOLID BRASS
FINISH: SATIN BRASS
ELECTRICAL: 12V OR 120V
LAMP OPTIONS: MEDIUM BASE
LUMENS: 10W LED
COLOR TEMP: 8W RGBW

**MOUNTING:** 1000 (STANDARD) 2000K / 90+ CRI

## Marine Grade Solid Brass

| SPJ Approva          | al                                                                                                                                             | Customer Ap   | proval         |               |             |
|----------------------|------------------------------------------------------------------------------------------------------------------------------------------------|---------------|----------------|---------------|-------------|
| Model#<br>SPJ-NS-DM5 | Finishes<br>SB                                                                                                                                 | Wattage<br>10 | Lumens<br>1000 | Color Temp.   | Electrica   |
|                      | V = Verde GM = Gun Metal M = Moss B = Black AG = Aged Brass R = Rusty MBR = Matte Bronze PVDP = PVD Polished SB = Satin Brass PVDS = PVD Satin | 8W (RGBW)     | 1000           | 2000k<br>RGBW | 120V<br>12V |