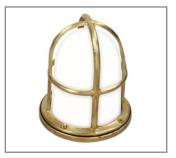

Model: **SPJ-NS-DM5**Shown: Satin Brass

### **DESCRIPTION**

MODEL: SPJ-NS-DM5
MATERIAL: SOLID BRASS
FINISH: SATIN BRASS
ELECTRICAL: 12V OR 120V
LAMP OPTIONS: MEDIUM BASE
LUMENS: 10W LED
COLOR TEMP: 8W RGBW

**MOUNTING:** 1000 (STANDARD) 2000K / 90+ CRI

## Marine Grade Solid Brass

| SPJ Approva          | al                                                                                                                                             | Customer Ap   | proval         |               |             |
|----------------------|------------------------------------------------------------------------------------------------------------------------------------------------|---------------|----------------|---------------|-------------|
| Model#<br>SPJ-NS-DM5 | Finishes<br>SB                                                                                                                                 | Wattage<br>10 | Lumens<br>1000 | Color Temp.   | Electrica   |
|                      | V = Verde GM = Gun Metal M = Moss B = Black AG = Aged Brass R = Rusty MBR = Matte Bronze PVDP = PVD Polished SB = Satin Brass PVDS = PVD Satin | 8W (RGBW)     | 1000           | 2000k<br>RGBW | 120V<br>12V |