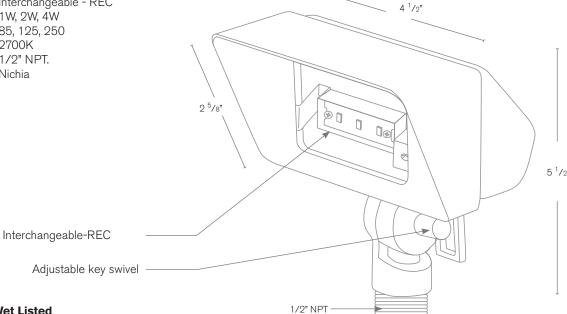

#### **DESCRIPTION**

Model#: SPJ-MWW2 Material: Cast Brass **Electrical:** 9-15V

Engine: Interchangeable - REC

1W, 2W, 4W

85, 125, 250 Lumens: Color Temp: 2700K Mounting: 1/2" NPT. LED:

Nichia

**Wet Listed** 