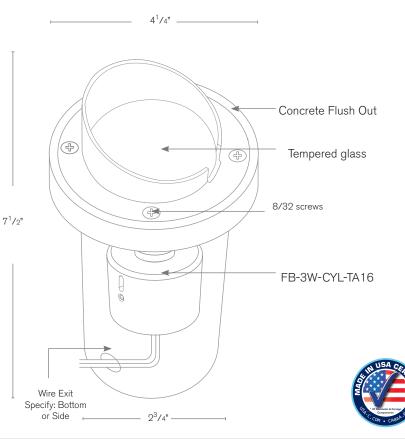

## DESCRIPTION

| Model#:     | SPJ-MW1000-P-SH          |            |        |  |
|-------------|--------------------------|------------|--------|--|
| Material:   | Solid Brass              |            |        |  |
| Finish:     | Matte Bronze             |            |        |  |
| Color Temp: | 2700K                    |            |        |  |
| Optic:      | Spot, Flood, Wide Flood, |            |        |  |
|             | Wide Angle Flood         |            |        |  |
|             | Lamp                     | Electrical | Lumens |  |
| Options:    | FB-2W-CYL-TA16           | 8-15v      | 150    |  |
|             | FB-3W-CYL-TA16           | 8-15v      | 200    |  |
|             | FB-6W-CYL-TA16           | 12-15v     | 300    |  |
|             | FB-8W-CYL-TA16           | 12-15v     | 580    |  |
| Mountina:   |                          |            |        |  |