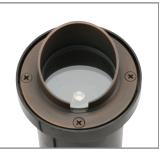

Model: **SPJ-MW1000-P-SH** Finish: Matte Bronze

## Well Light w/Shroud

## DESCRIPTION

| Model#:     | SPJ-MW1000-P-SH          |            |        |  |
|-------------|--------------------------|------------|--------|--|
| Material:   | Solid Brass              |            |        |  |
| Finish:     | Matte Bronze             |            |        |  |
| Color Temp: | 2700K                    |            |        |  |
| Optic:      | Spot, Flood, Wide Flood, |            |        |  |
|             | Wide Angle Flood         |            |        |  |
|             | Lamp                     | Electrical | Lumens |  |
| Options:    | FB-2W-CYL-TA16           | 8-15v      | 150    |  |
|             | FB-3W-CYL-TA16           | 8-15v      | 200    |  |
|             | FB-6W-CYL-TA16           | 12-15v     | 300    |  |
|             | FB-8W-CYL-TA16           | 12-15v     | 580    |  |
| Mountina:   |                          |            |        |  |