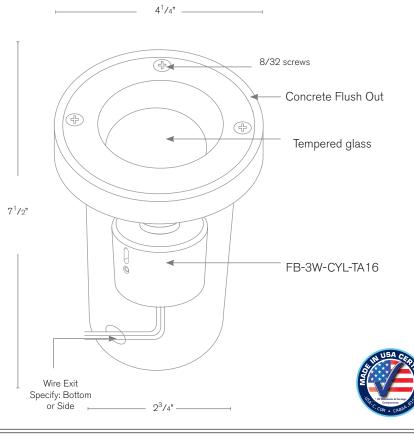

#### DESCRIPTION

| Model#:<br>Material:<br>Finish:<br>Color Temp:<br>Optic: | SPJ-MW1000-P-RB<br>Solid Brass<br>PVD Satin<br>2700K<br>Spot, Flood, Wide Flood,<br>Wide Angle Flood |                                    |                          |  |  |  |
|----------------------------------------------------------|------------------------------------------------------------------------------------------------------|------------------------------------|--------------------------|--|--|--|
|                                                          | Lamp                                                                                                 | Electrical                         | Lumens                   |  |  |  |
| Options:                                                 | FB-2W-CYL-TA16<br>FB-3W-CYL-TA16<br>FB-6W-CYL-TA16<br>FB-8W-CYL-TA16                                 | 8-15v<br>8-15v<br>12-15v<br>12-15v | 150<br>200<br>300<br>580 |  |  |  |
| Mounting:                                                | Concrete Flush Out                                                                                   |                                    |                          |  |  |  |