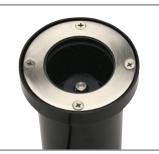

Model: **SPJ-MW1000-P-RB** Finish: PVDS

#### DESCRIPTION

| Model#:<br>Material:<br>Finish:<br>Color Temp:<br>Optic: | SPJ-MW1000-P-RB<br>Solid Brass<br>PVD Satin<br>2700K<br>Spot, Flood, Wide Flood,<br>Wide Angle Flood |                                    |                          |  |  |  |
|----------------------------------------------------------|------------------------------------------------------------------------------------------------------|------------------------------------|--------------------------|--|--|--|
|                                                          | Lamp                                                                                                 | Electrical                         | Lumens                   |  |  |  |
| Options:                                                 | FB-2W-CYL-TA16<br>FB-3W-CYL-TA16<br>FB-6W-CYL-TA16<br>FB-8W-CYL-TA16                                 | 8-15v<br>8-15v<br>12-15v<br>12-15v | 150<br>200<br>300<br>580 |  |  |  |
| Mounting:                                                | Concrete Flush Out                                                                                   |                                    |                          |  |  |  |