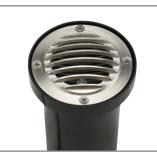

### DESCRIPTION

| Model#:<br>Material:<br>Finish:<br>Color Temp:<br>Optic: | SPJ-MW1000-P-GR<br>Solid Brass<br>PVD Satin<br>2700K<br>Spot, Flood, Wide Flood<br>Wide Angle Flood | ,                                  |                          |   |
|----------------------------------------------------------|-----------------------------------------------------------------------------------------------------|------------------------------------|--------------------------|---|
|                                                          | Lamp                                                                                                | Electrical                         | Lumens                   |   |
| Options:                                                 | FB-2W-CYL-TA16<br>FB-3W-CYL-TA16<br>FB-6W-CYL-TA16<br>FB-8W-CYL-TA16                                | 8-15v<br>8-15v<br>12-15v<br>12-15v | 150<br>200<br>300<br>580 |   |
| Mounting:                                                | Concrete Flush Out                                                                                  |                                    |                          | 7 |