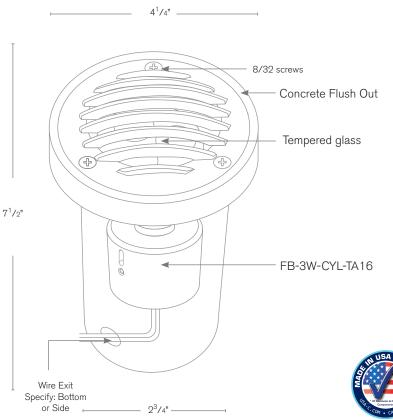

### DESCRIPTION

| Model#:<br>Material:<br>Finish:<br>Color Temp:<br>Optic: | SPJ-MW1000-P-GR<br>Solid Brass<br>PVD Satin<br>2700K<br>Spot, Flood, Wide Flood<br>Wide Angle Flood | ,                                  |                          |   |
|----------------------------------------------------------|-----------------------------------------------------------------------------------------------------|------------------------------------|--------------------------|---|
|                                                          | Lamp                                                                                                | Electrical                         | Lumens                   |   |
| Options:                                                 | FB-2W-CYL-TA16<br>FB-3W-CYL-TA16<br>FB-6W-CYL-TA16<br>FB-8W-CYL-TA16                                | 8-15v<br>8-15v<br>12-15v<br>12-15v | 150<br>200<br>300<br>580 |   |
| Mounting:                                                | Concrete Flush Out                                                                                  |                                    |                          | 7 |