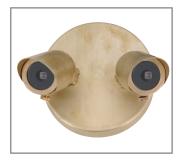

Model: **SPJ-MU2** Finish: Satin Brass

#### **DESCRIPTION**

SPJ-MU2 Model#: Material: Solid Brass **Electrical:** 8V-15V

Engine: (2) FB-2W-TA16

Lumens: 270 Color Temp: 2700K

Optic: Spot, Flood, Wide Flood,

Wide Angle Flood

Mounting: Surface Mount