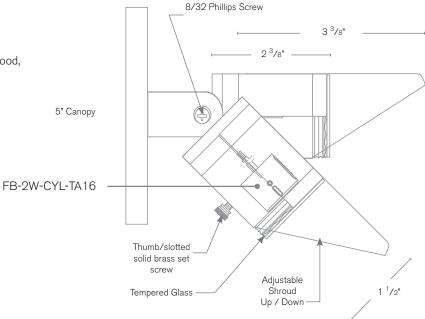

## **Mounting Canopies**

### **Surface Mount Directional Light**

#### **DESCRIPTION**

SPJ-MU2 Model#: Material: Solid Brass **Electrical:** 8V-15V

Engine: (2) FB-2W-TA16

Lumens: 270 Color Temp: 2700K

Optic: Spot, Flood, Wide Flood,

Wide Angle Flood

Mounting: Surface Mount