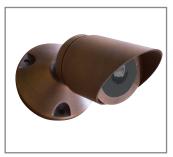

Model: SPJ-MU1

## Forever Bright

## SPECIFICATION FEATURES

| Finish:     | Our naturally etched finishes will withstand the test of time. All finishes are individually treated insuring consistency. Our meticulous application results in a fixture that truly becomes "a one of a kind". |
|-------------|------------------------------------------------------------------------------------------------------------------------------------------------------------------------------------------------------------------|
| Electrical: | Available in 8-15V                                                                                                                                                                                               |
| Labels:     | ETL Standard Wet Label<br>C-ETL