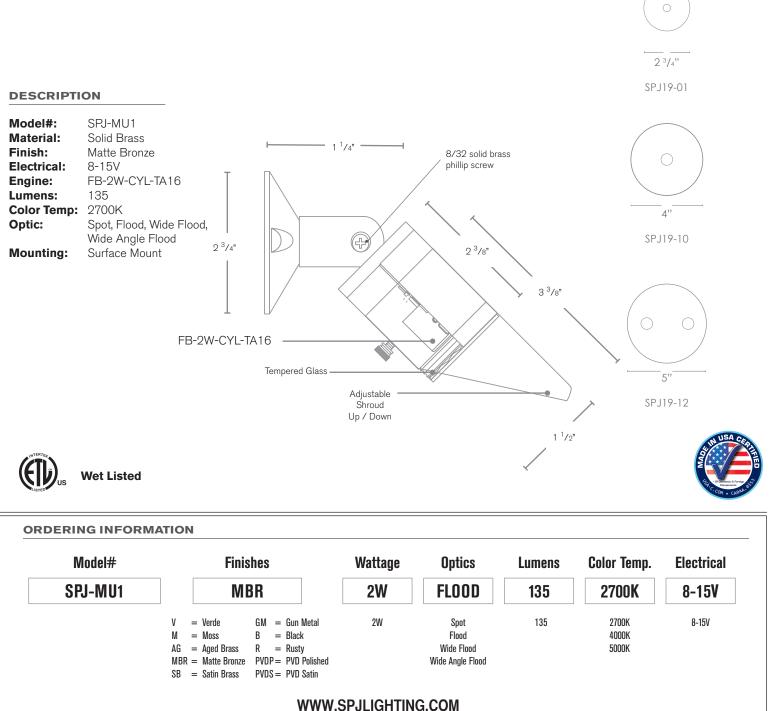

esults in a fixture that truly becomes "a one of a kind". |
|-------------|------------------------------------------------------------------------------------------------------------------------------------------------------------------------------------------------------------------|
| Electrical: | Available in 8-15V                                                                                                                                                                                               |
| Labels:     | ETL Standard Wet Label<br>C-ETL                                                                                                                                                                                  |

## Surface Mount Directional Light

## Mounting Canopies