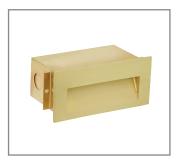

Model: **SPJ-MSL6**Finish: Satin Brass

## **DESCRIPTION**

SPJ-MSL6 Model#: Material: Solid Brass 9-15V or 120V Electrical: FB-3LS-3" Engine: Lumen Range: 250 2700k **Color Temp:** Mounting: Recessed LED: Nichia

Alternate View

**Wet Listed** 