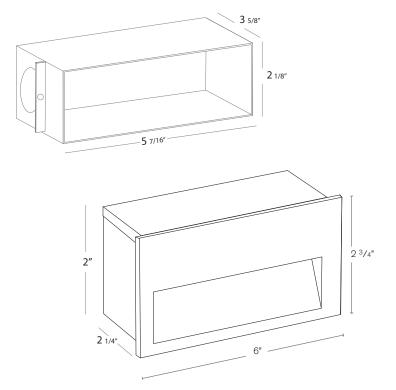

## **DESCRIPTION**

SPJ-MSL6 Model#: Material: Solid Brass 9-15V or 120V Electrical: FB-3LS-3" Engine: Lumen Range: 250 2700k **Color Temp:** Mounting: Recessed LED: Nichia

Alternate View

**Wet Listed** 