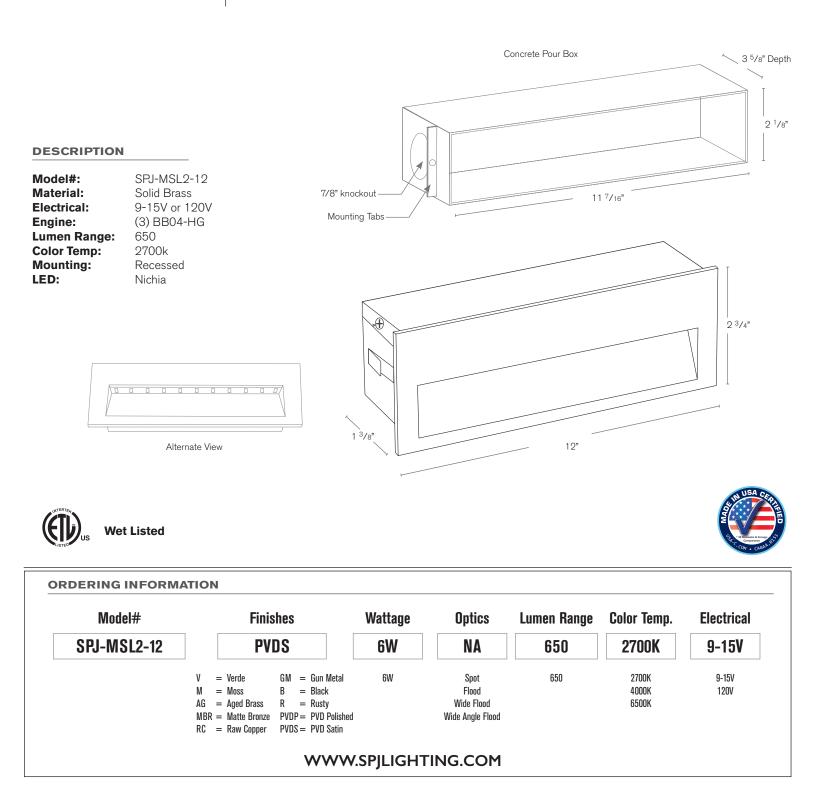

Model: **SPJ-MSL2-12** Finish: PVD-Satin

## **SPECIFICATION FEATURES**

| Finish:     | Our naturally etched finishes will withstand the test of time. All finishes are<br>individually treated insuring consistency. Our meticulous application results<br>in a fixture that truly becomes "a one of a kind". |
|-------------|------------------------------------------------------------------------------------------------------------------------------------------------------------------------------------------------------------------------|
| Electrical: | Available in 9-15V or 120V                                                                                                                                                                                             |
| Labels:     | ETL Standard Wet Label<br>C-ETL                                                                                                                                                                                        |