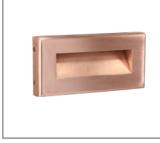

# SPJ-MS6

#### Model: SPJ-MS6

### Surface Mount

| SPJ Approval |                                                                                                          | Customer Approval |        |                         |            |
|--------------|----------------------------------------------------------------------------------------------------------|-------------------|--------|-------------------------|------------|
|              | IATION                                                                                                   |                   |        |                         |            |
| Model#       | Finishes                                                                                                 | Wattage           | Lumens | Color Temp.             | Electrical |
| SPJ-MS6      | RC                                                                                                       | 3W                | 200    | 2700K                   | 12V        |
|              | V=VerdeGM=Gun MetM=MossB=BlackAG=Aged BrassR=RustyMBR=Matte BronzePVDP=PVD PolSB=Satin BrassPVDS=PVD Sat | ished             | 200    | 2700К<br>4000К<br>6500К | 12V        |
|              | W                                                                                                        | WW.SPJLIGHTING.C  | ЮМ     |                         |            |