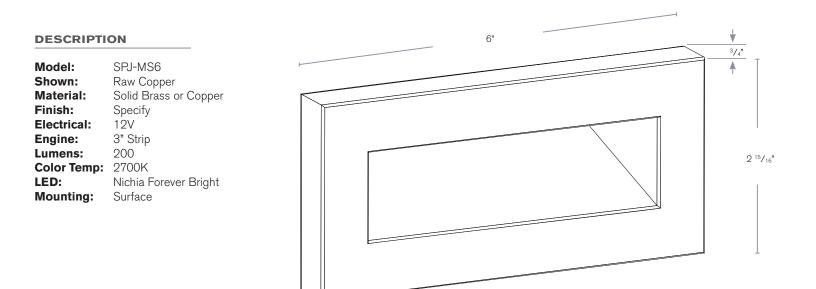

# SPJ-MS6

#### Model: SPJ-MS6

#### **SPECIFICATION FEATURES**

| Finish:     | Our naturally etched finishes will withstand the test of time. All finishes are<br>individually treated insuring consistency. Our meticulous application results<br>in a fixture that truly becomes "a one of a kind". |
|-------------|------------------------------------------------------------------------------------------------------------------------------------------------------------------------------------------------------------------------|
| Electrical: | Available in 12V                                                                                                                                                                                                       |
| Labels:     | ETL Standard Wet Label<br>C-ETL                                                                                                                                                                                        |

### Surface Mount

| SPJ Approval |                                                                                                          | Customer Approval |        |                         |            |
|--------------|----------------------------------------------------------------------------------------------------------|-------------------|--------|-------------------------|------------|
|              | IATION                                                                                                   |                   |        |                         |            |
| Model#       | Finishes                                                                                                 | Wattage           | Lumens | Color Temp.             | Electrical |
| SPJ-MS6      | RC                                                                                                       | 3W                | 200    | 2700K                   | 12V        |
|              | V=VerdeGM=Gun MetM=MossB=BlackAG=Aged BrassR=RustyMBR=Matte BronzePVDP=PVD PolSB=Satin BrassPVDS=PVD Sat | ished             | 200    | 2700К<br>4000К<br>6500К | 12V        |
|              | W                                                                                                        | WW.SPJLIGHTING.C  | ЮМ     |                         |            |