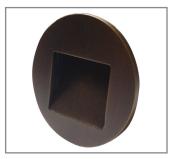

Model: SPJ-MRL2 Finish: Matte Bronze

## **Recessed Fixture**

### **DESCRIPTION**

SPJ-MRL2 Model#:

Engine: FB-2WREC-TA-2-B-2700K

Wattage: 2W 125 Lumens: Color Temp: 2700K 9-15V, 120V Electrical: LED: Nichia

Wet Listed