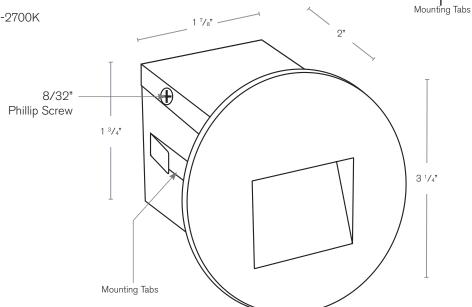

# Forever Bright

Finish: Our naturally etched finishes will withstand the test of time. All finishes are

2 3/16"

7/8" Knockout

individually treated insuring consistency. Our meticulous application results

-3 <sup>1</sup>/<sub>8</sub>"-

in a fixture that truly becomes "a one of a kind".

Electrical: Available in 9-15V or 120V

Labels: ETL Standard Wet Label

C-ETL