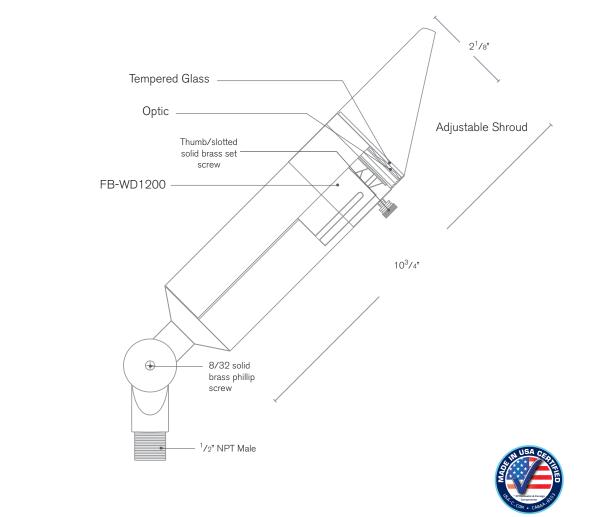

## **Directional Light**

DESCRIPTION

Mr. Big

120V FB-WD1200

Lumen Range: 1200-100

Solid Brass

3000K-2000K

1/2" NPT.

Model#:

Material:

Electrical:

Color Temp: Mounting:

Engine: