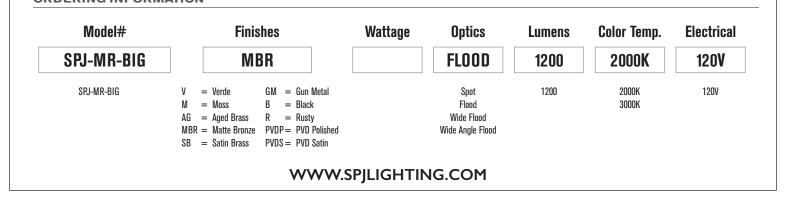

Model: **Mr. Big** Finish: Matte Bronze

Model#:

Material:

Electrical:

Color Temp: Mounting:

Engine: