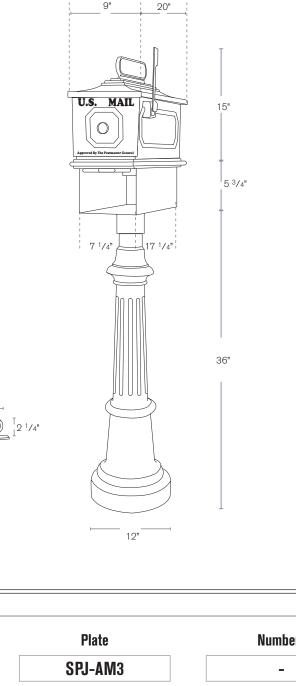

Model: **SPJ-MBNP-2** Finish: Powdercoat Bronze

## DESCRIPTION

| Model#:   | SPJ-MBNP-2        |
|-----------|-------------------|
| Finish:   | Powdercoat Bronze |
| Material: | Aluminum          |
| Mounting: | Concrete Footing  |
|           |                   |