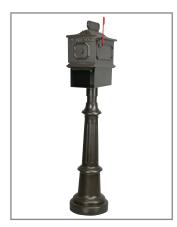

Model: **SPJ-MBNP-2** Finish: Powdercoat Bronze

## DESCRIPTION

| Model#:   | SPJ-MBNP-2        |
|-----------|-------------------|
| Finish:   | Powdercoat Bronze |
| Material: | Aluminum          |
| Mounting: | Concrete Footing  |
|           |                   |