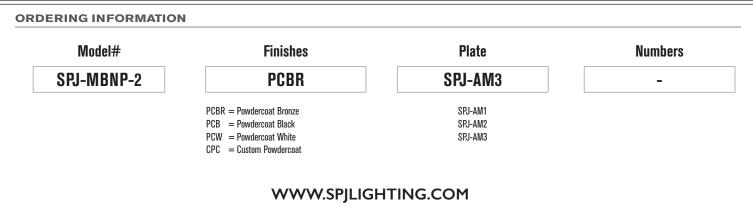

Model: **SPJ-MBNP-2** Finish: Powdercoat Bronze

## DESCRIPTION

| Model#:   | SPJ-MBNP-2        |
|-----------|-------------------|
| Finish:   | Powdercoat Bronze |
| Material: | Aluminum          |
| Mounting: | Concrete Footing  |
|           |                   |