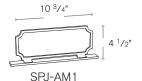

PCBR = Powdercoat Bronze PCB = Powdercoat Black SPJ-AM1 SPJ-AM2

PCW = Powdercoat White CPC = Custom Powdercoat SPJ-AM3

WWW.SPJLIGHTING.COM

\_\_\_\_\_

**PCBR** 

SPJ-AM3

-