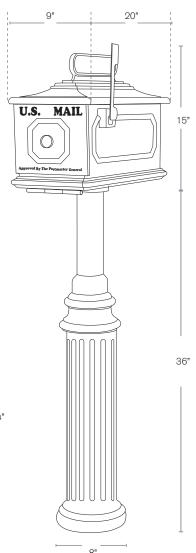

Model: **SPJ-MB1**Finish: Powdercoat Bronze

## **DESCRIPTION**

Model#: SPJ-MB1

Finish: Powdercoat Bronze

Material: Solid Brass

Mounting: Concrete Footing