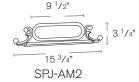

PCBR = Powdercoat Bronze PCB = Powdercoat Black SPJ-AM1 SPJ-AM2

PCW = Powdercoat White CPC = Custom Powdercoat SPJ-AM3

WWW.SPJLIGHTING.COM

\_\_\_\_\_

**PCBR** 

SPJ-AM3

-