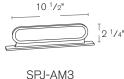

PCBR = Powdercoat Bronze PCB = Powdercoat Black SPJ-AM1 SPJ-AM2

PCW = Powdercoat White CPC = Custom Powdercoat SPJ-AM3

WWW.SPJLIGHTING.COM

\_\_\_\_\_

**PCBR** 

SPJ-AM3

-