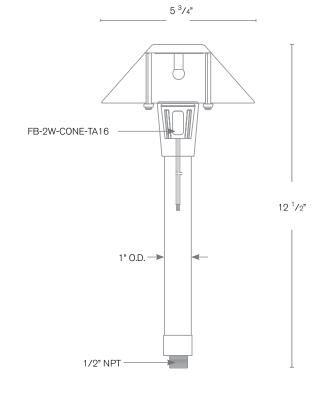

## **DESCRIPTION**

**Model#:** SPJ-MA-20-PETITE

Material: Solid Brass Electrical: 8-15V

**Engine:** FB-2W-Cone-TA16

**Lumens:** 150 **Color Temp:** 2700 k

**Mounting:** 1/2" NPT. Dual Fin Spike Incl.

**LED:** Nichia