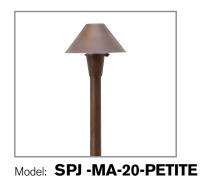

## Path / Area Light

Finish: Matte Bronze

## **DESCRIPTION**

**Model#:** SPJ-MA-20-PETITE

Material: Solid Brass Electrical: 8-15V

**Engine:** FB-2W-Cone-TA16

**Lumens:** 150 **Color Temp:** 2700 k

**Mounting:** 1/2" NPT. Dual Fin Spike Incl.

**LED:** Nichia