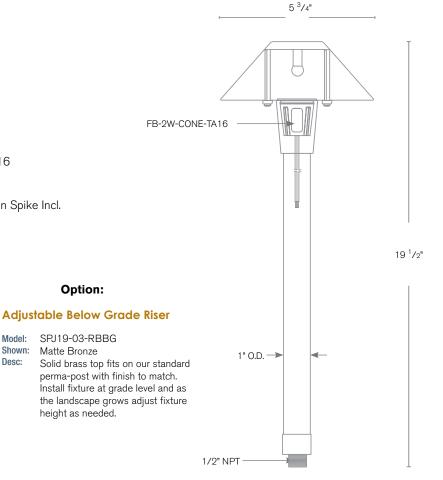

### **DESCRIPTION**

SPJ-MA-20 Model#: Material: Solid Brass **Electrical:** 8-15V

FB-2W-Cone-TA16 **Engine:** 

Lumens: 150 Color Temp: 2700 k

1/2" NPT. Dual Fin Spike Incl. Mounting:

LED: Nichia

in a fixture that truly becomes "a one of a kind".

Electrical:

Available in 8-15V

Labels:

Option:

Matte Bronze

Model:

Shown:

Desc:

ETL Standard Wet Label

C-ETL