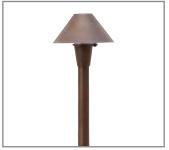

## Path / Area Light

### **DESCRIPTION**

SPJ-MA-20 Model#: Material: Solid Brass **Electrical:** 8-15V

FB-2W-Cone-TA16 **Engine:** 

Lumens: 150 Color Temp: 2700 k

1/2" NPT. Dual Fin Spike Incl. Mounting:

LED: Nichia