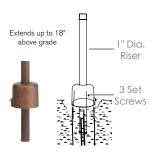

in a fixture that truly becomes "a one of a kind".

Electrical:

Available in 8-15V

Labels:

Option:

Matte Bronze

Model:

Shown:

Desc:

ETL Standard Wet Label

C-ETL